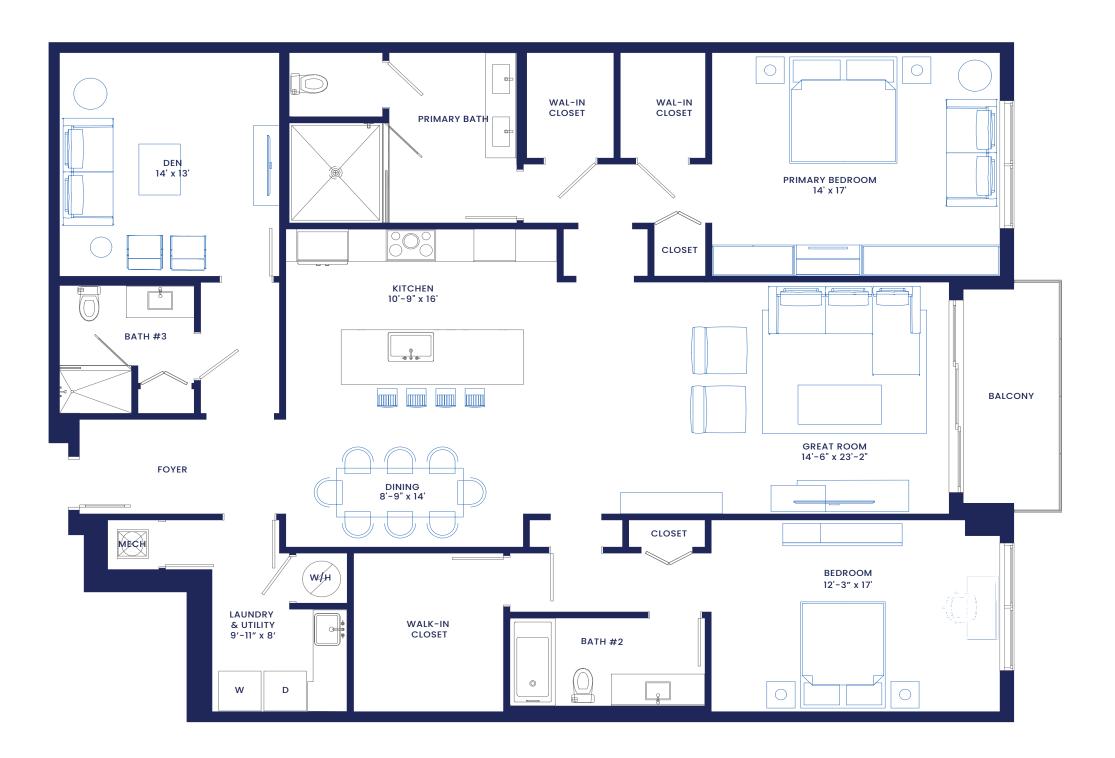

Residences 316 and 416

2 Bedrooms + Den

3 Bathrooms

Interior: 2,264 sf

Exterior: 85 sf

Total 2,349 sf

SOL

2nd Level

3rd & 4th Level

LUNA

DEVELOPED BY: RSS CAPITAL NAPLES NEW TOWN VILLAS LLC PROPERTY ADDRESS: 4936 TAMIAMI TRAIL E, NAPLES, FL 34113

ORAL REPRESENTATIONS CANNOT BE RELIED UPON AS CORRECTLY STATING REPRESENTATIONS OF THE DEVELOPER. FOR CORRECT REPRESENTATIONS, MAKE REFERENCE TO THIS BROCHURE AND TO THE DOCUMENTS REQUIRED BY SECTION 718.503, FLORIDA STATUTES, TO BE FURNISHED BY A DEVELOPER TO A BUYER OR LESSEE.

All square footages and dimensions, including (without limitation) ceiling heights, are estimates based on preliminary plans and other development plans are proposed and conceptual only and are subject to change and will not necessarily accurately reflect the final plans and specifications. Stated square footages and dimensions are measured to the exterior boundaries of the exterior walls and outside corridor wall, and the centerline of interior demising walls between units and in fact vary from the square footages and dimensions that would be determined by using the description and definition of the "Unit" set forth in the Declaration, which generally only includes the interior dirspace between the perimeter walls and other common elements or shared facilities. The method of measurement used herein is generally found in sales materials and is provided to allow a prospective buyer to compare the Units with units in other condominium projects that utilize the same method. For your reference, the dimensions of the Unit with extensions of the Declaration of Condominium. Measurements of rooms set forth in Exhibit "2" to the Declaration of Condominium. Measurements of each given room (as described above and as if the room were a perfect rectangle), without regard for any cutouts, soffits or other variations. Accordingly, the interior air space dimensions of the actual room will be smaller than the product obtained by multiplying the stated length and width. Terraces and other exterior areas are not part of the Unit. These are preliminary architectural plans and are subject to change. © RSS CAPITAL NAPLES NEW TOWN VILLAS LLC All Rights Reserved.