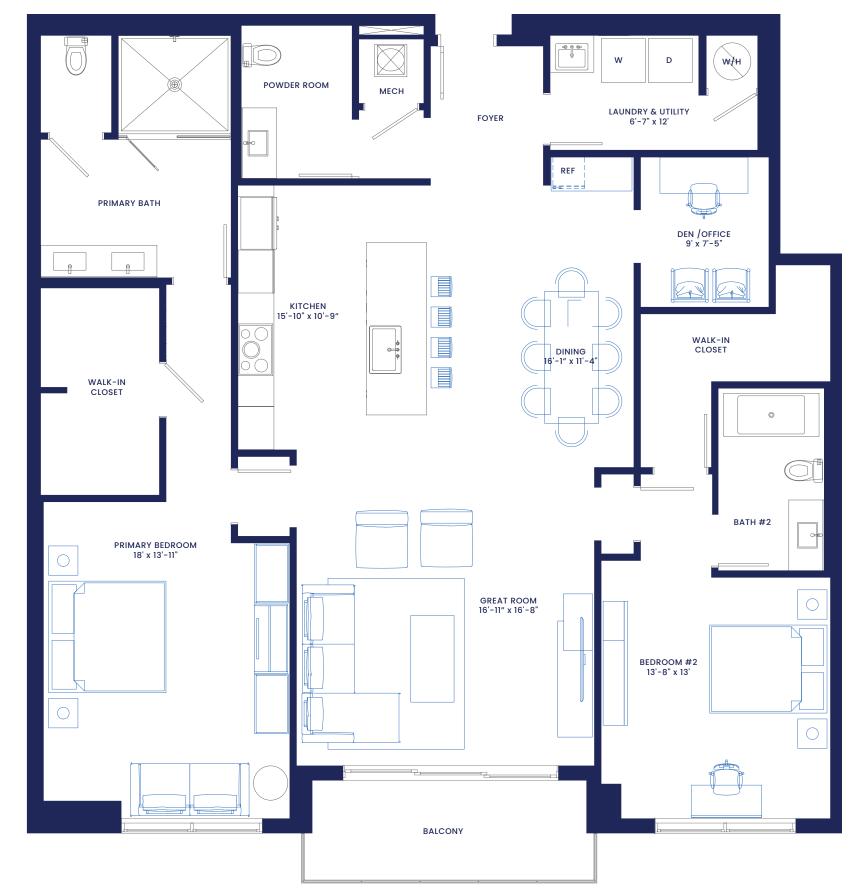

## **A6**

Residences
222, 322, and 422
2 Bedrooms + Den

2.5 Bathrooms

Interior: 2,008 sf

Exterior: 98 sf

Total 2,106 sf

SOL

2nd Level

3rd & 4th Level

DEVELOPED BY: RSS CAPITAL NAPLES NEW TOWN VILLAS LLC PROPERTY ADDRESS: 4936 TAMIAMI TRAIL E, NAPLES, FL 34113

ORAL REPRESENTATIONS CANNOT BE RELIED UPON AS CORRECTLY STATING REPRESENTATIONS OF THE DEVELOPER. FOR CORRECT REPRESENTATIONS, MAKE REFERENCE TO THIS BROCHURE AND TO THE DOCUMENTS REQUIRED BY SECTION 718.503, FLORIDA STATUTES, TO BE FURNISHED BY A DEVELOPER TO A BUYER OR LESSEE.

All square footages and dimensions, including (without limitation) ceiling heights, are estimates based on preliminary plans and other development plans are proposed and conceptual only and are subject to change and will vary with actual construction. All floor plans, specifications and other development plans are proposed and conceptual only and are subject to change and will not necessarily accurately reflect the final plans and specifications. Stated square footages and dimensions are measured to the exterior boundaries of the exterior walls and outside corridor wall, and the centerline of interior demising walls between units and in fact vary from the square footages and dimensions that would be determined by using the description and definition of the "Unit" set forth in the Declaration, which generally found in sales materials and is prospective buyer to compare the Units with units in other condominium projects that utilize the same method. For your reference, the dimensions of the Units with one of each given room (as described above and as if the room were a perfect rectangle), without regard for any cutouts, soffits or other variations. Accordingly, the interior air space dimensions of the actual room will be smaller than the product obtained by multiplying the stated length and width. Terraces and other exterior areas are not part of the Unit. These are preliminary architectural plans and are subject to change. © RSS CAPITAL NAPLES NEW TOWN VILLAS LLC All Rights Reserved.