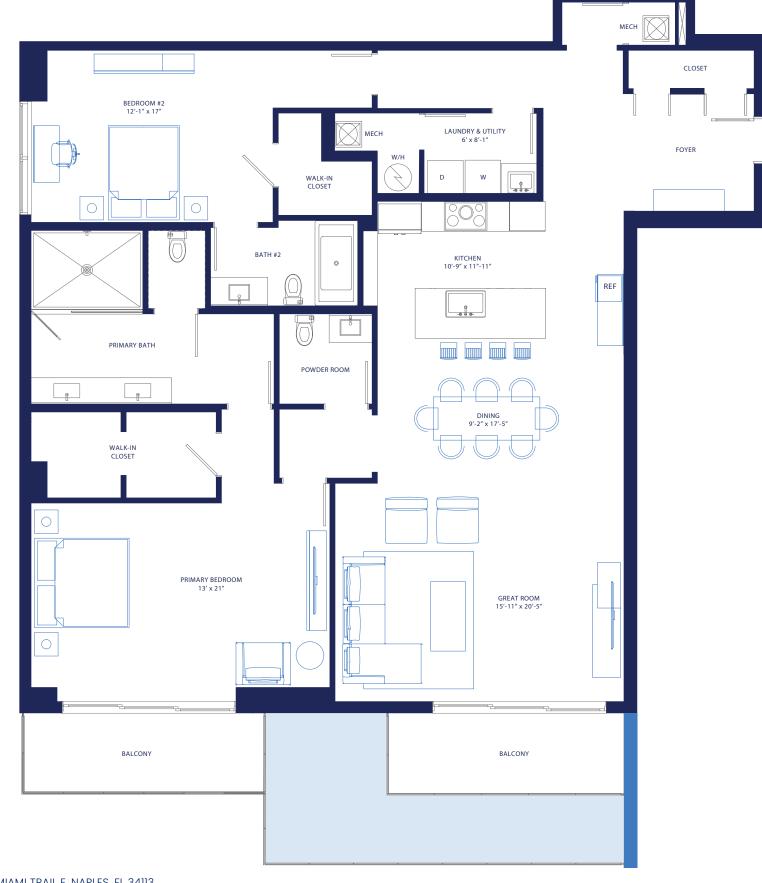

318 and 418

2 Bedrooms

2.5 Bathrooms

Interior: 2,178 sf

Exterior: 384 sf

Total 2,562 sf

SOL

2nd Level

3rd & 4th Level

DEVELOPED BY: RSS CAPITAL NAPLES NEW TOWN VILLAS LLC PROPERTY ADDRESS: 4936 TAMIAMI TRAIL E, NAPLES, FL 34113

ORAL REPRESENTATIONS CANNOT BE RELIED UPON AS CORRECTLY STATING REPRESENTATIONS OF THE DEVELOPER. FOR CORRECT REPRESENTATIONS, MAKE REFERENCE TO THIS BROCHURE AND TO THE DOCUMENTS REQUIRED BY SECTION 718.503, FLORIDA STATUTES, TO BE FURNISHED BY A DEVELOPER TO A BUYER OR LESSEE.