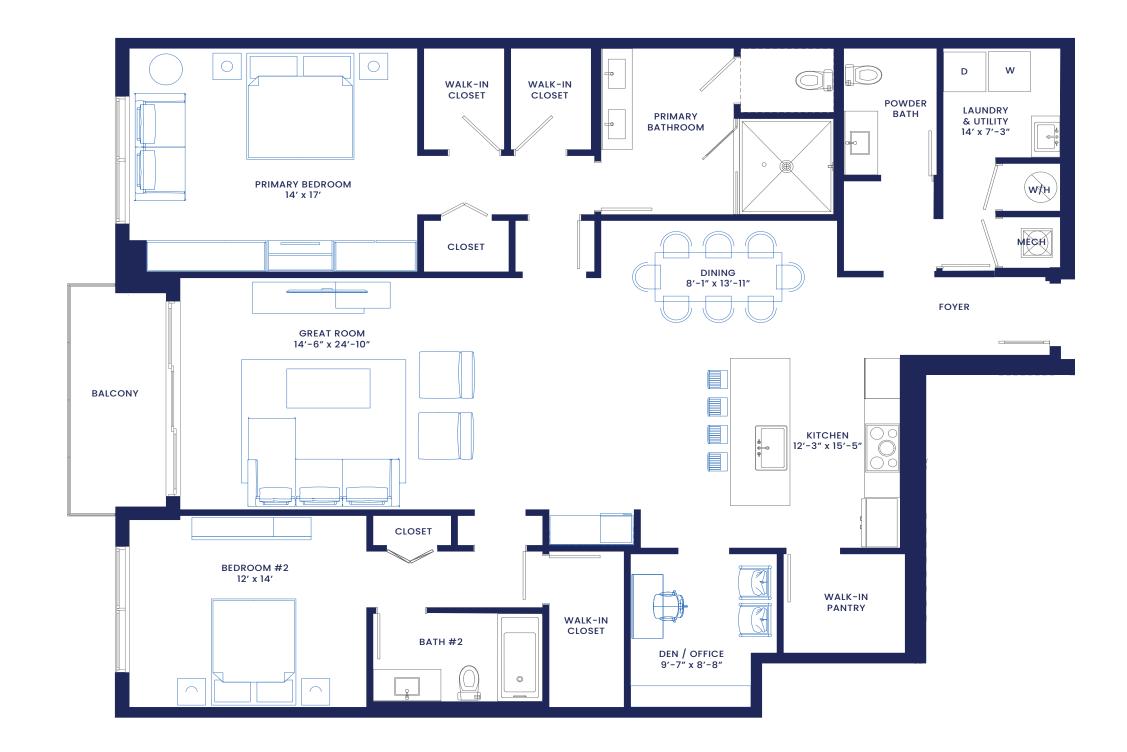

r RESIDENCES NAPLES

Residences 214, 314, and 414 2 Bedrooms + Den/Office 2.5 Bathrooms Interior: 2,093 sf Exterior: 85 sf Total 2,178 sf

DEVELOPED BY: RSS CAPITAL NAPLES NEW TOWN VILLAS LLC PROPERTY ADDRESS: 4936 TAMIAMI TRAIL E, NAPLES, FL 34113