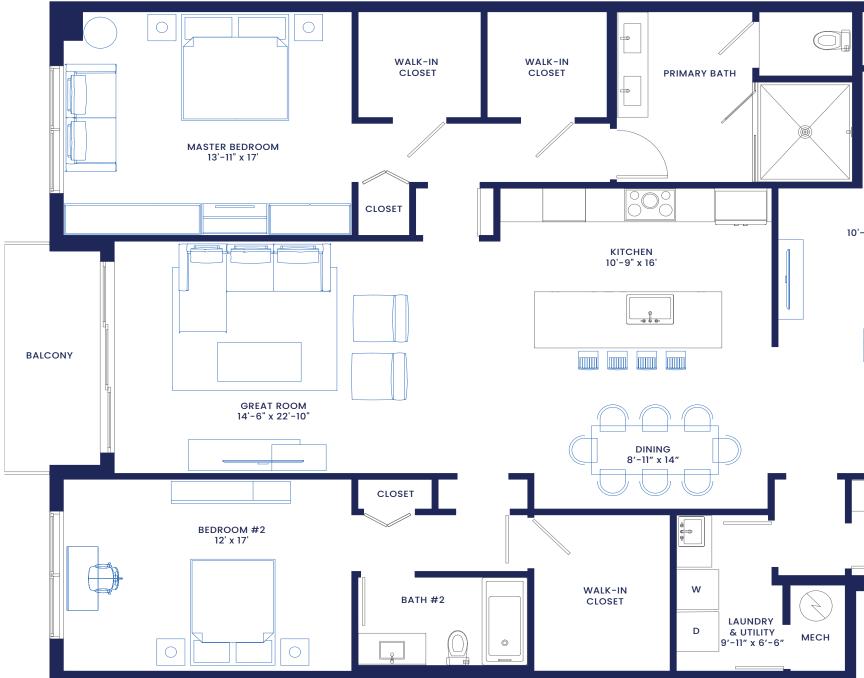

H RESIDENCES NAPLES

Residences 210, 310, and 410 2 Bedrooms + Den 2.5 Bathrooms Interior: 2,282 sf Exterior: 85 sf Total 2,367 sf

A3

DEVELOPED BY: RSS CAPITAL NAPLES NEW TOWN VILLAS LLC PROPERTY ADDRESS: 4936 TAMIAMI TRAIL E, NAPLES, FL 34113

All square footages and dimensions, including (without limitation) ceiling heights, are estimates based on preliminary plans and will vary with actual construction. All floor plans, specifications and other development plans are proposed and conceptual only and are subject to change and will not necessarily accurately reflect the final plans and specifications. Stated square footages and dimensions that would be determined by using the description and definition of the "Unit" set forth in the Declaration, which generally only includes the interior airspace between the poly includes the interior airspace betwe