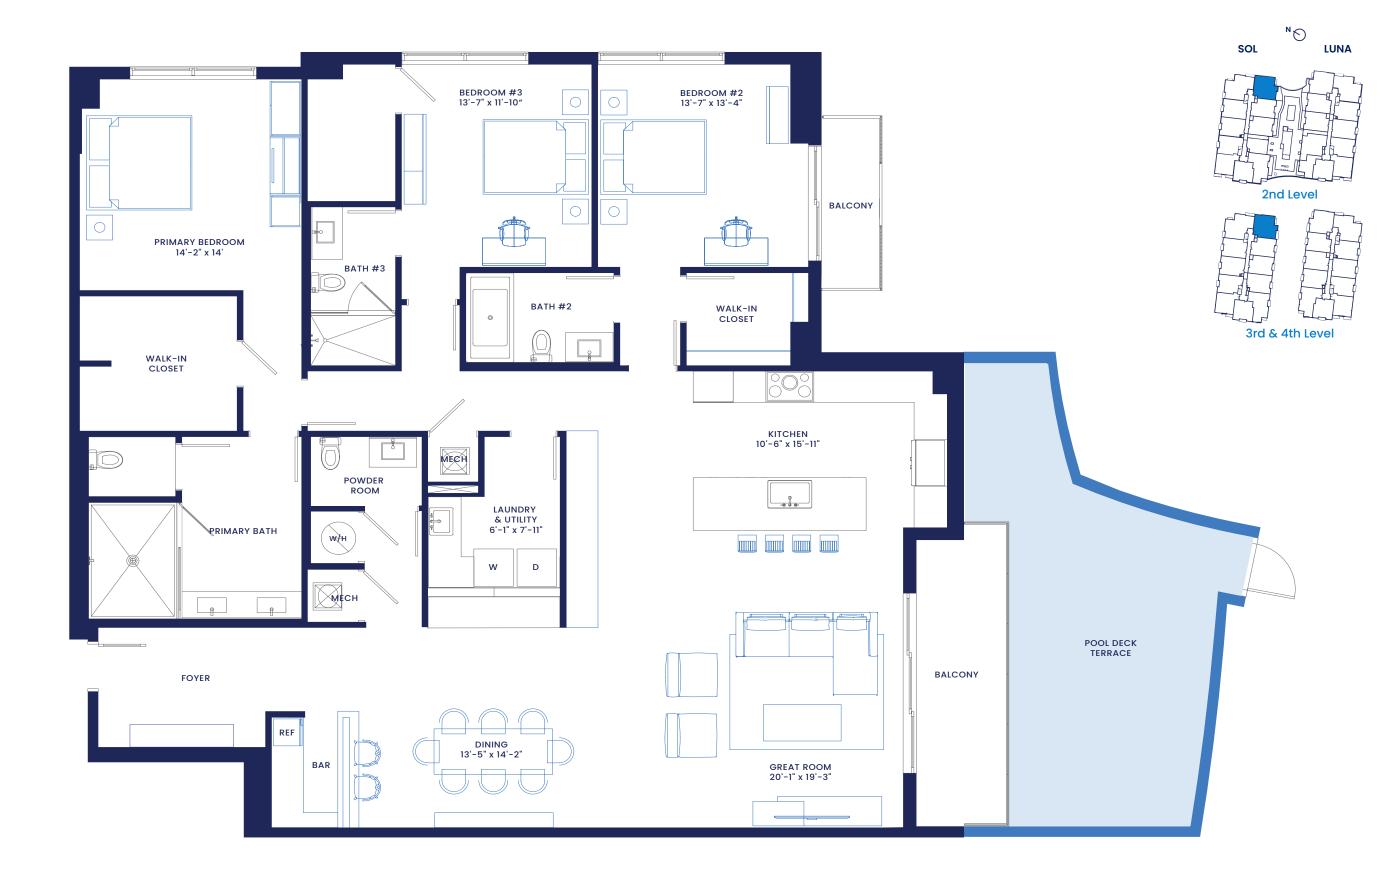

## **A11**

Residence 204

3 Bedrooms

3.5 Bathrooms

Interior: 2,623 sf

Exterior: 504 sf

Total 3,127 sf

Residences 304 and 404

Interior: 2,623 sf

Exterior: 168 sf

**Total 2,791 sf** 

DEVELOPED BY: RSS CAPITAL NAPLES NEW TOWN VILLAS LLC PROPERTY ADDRESS: 4936 TAMIAMI TRAIL E, NAPLES, FL 34113

ORAL REPRESENTATIONS CANNOT BE RELIED UPON AS CORRECTLY STATING REPRESENTATIONS OF THE DEVELOPER. FOR CORRECT REPRESENTATIONS, MAKE REFERENCE TO THIS BROCHURE AND TO THE DOCUMENTS REQUIRED BY SECTION 718.503, FLORIDA STATUTES, TO BE FURNISHED BY A DEVELOPER TO A BUYER OR LESSEE.