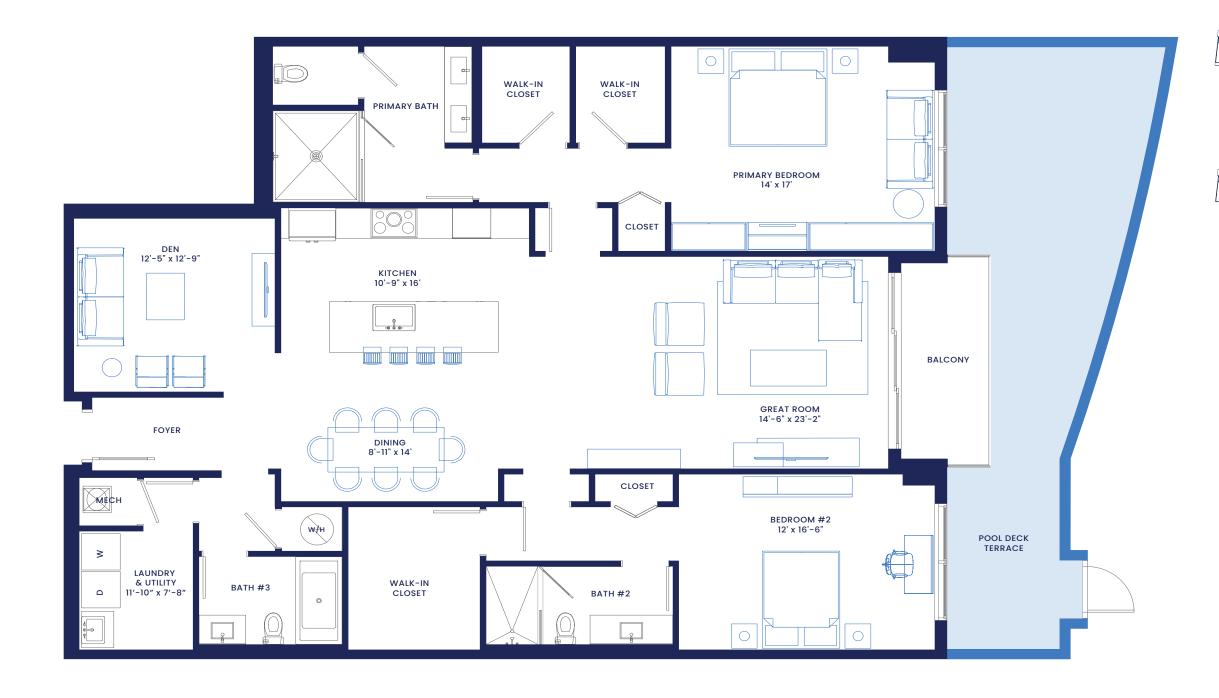

## A10

Residence 208

2 Bedrooms + Den

3 Bathrooms

Interior: 2,200 sf

Exterior: 459 sf

Total 2,659 sf

Residences