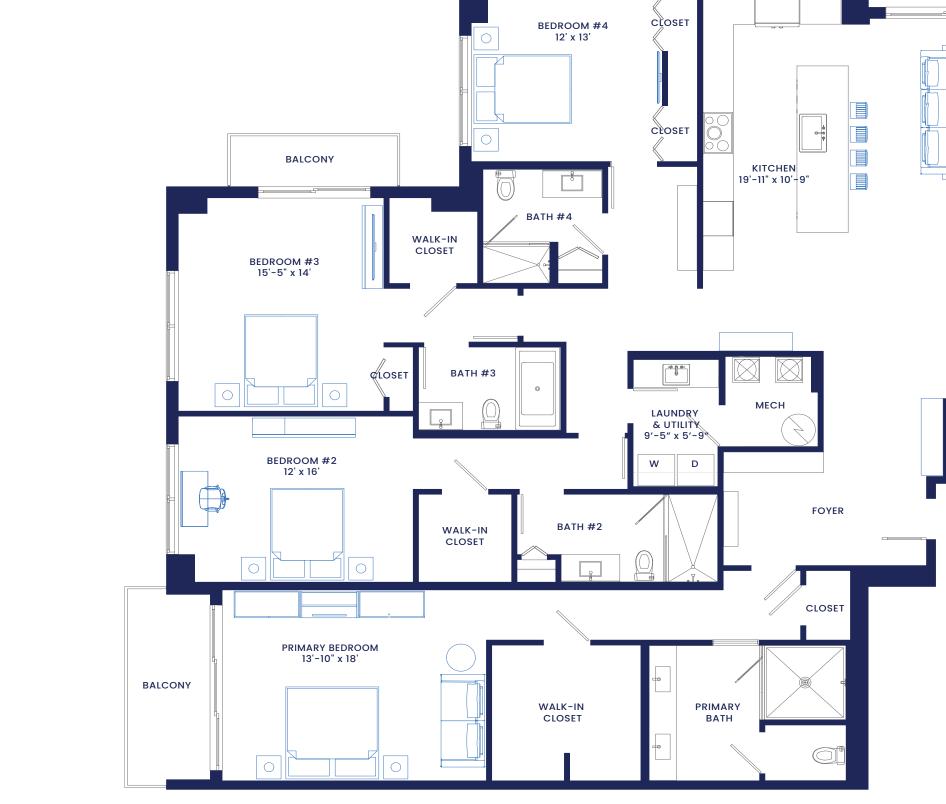

Residences 202, 302, and 402 4 Bedrooms 4 Bathrooms Interior: 3,028 sf Exterior: 241 sf Total 3,269 sf

RESIDENCES

NAPLES

DEVELOPED BY: RSS CAPITAL NAPLES NEW TOWN VILLAS LLC PROPERTY ADDRESS: 4936 TAMIAMI TRAIL E, NAPLES, FL 34113