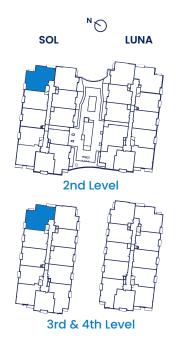

Residences 202, 302, and 402 4 Bedrooms 4 Bathrooms Interior: 3,028 sf Exterior: 241 sf Total 3,269 sf

RESIDENCES

NAPLES

DEVELOPED BY: RSS CAPITAL NAPLES NEW TOWN VILLAS LLC PROPERTY ADDRESS: 4936 TAMIAMI TRAIL E, NAPLES, FL 34113