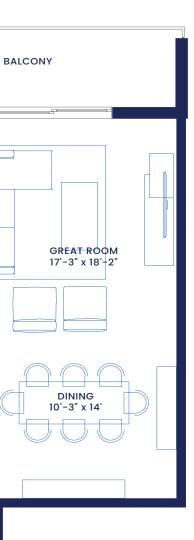

Residences 202, 302, and 402 4 Bedrooms 4 Bathrooms Interior: 3,028 sf Exterior: 241 sf Total 3,269 sf

RESIDENCES

NAPLES

DEVELOPED BY: RSS CAPITAL NAPLES NEW TOWN VILLAS LLC PROPERTY ADDRESS: 4936 TAMIAMI TRAIL E, NAPLES, FL 34113