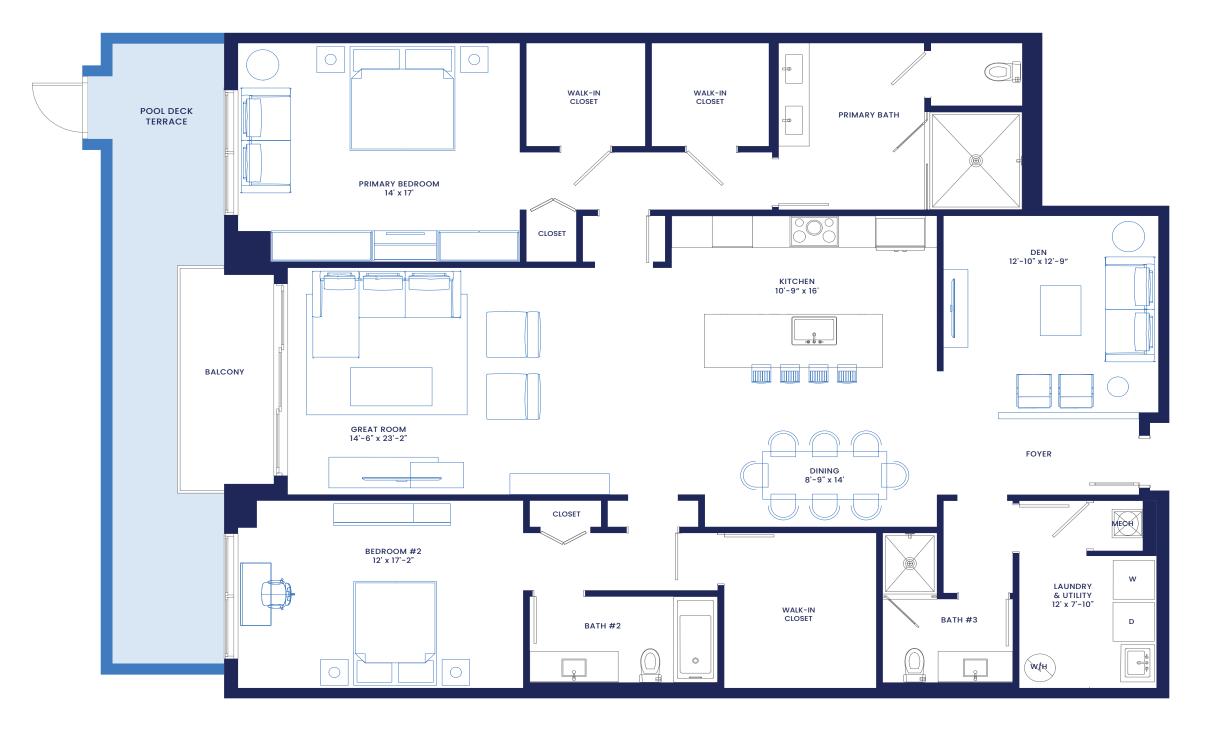

LUNA

3rd & 4th Level

**B9** 

Residence 211

2 Bedrooms + Den

3 Bathrooms

Interior: 2,267 sf

Exterior: 316 sf

Total 2,583 sf

Residences

311 and 411

Interior: 2,267 sf

Exterior: 85 sf

**Total 2,352 sf** 

DEVELOPED BY: RSS CAPITAL NAPLES NEW TOWN VILLAS LLC PROPERTY ADDRESS: 4936 TAMIAMI TRAIL E, NAPLES, FL 34113

ORAL REPRESENTATIONS CANNOT BE RELIED UPON AS CORRECTLY STATING REPRESENTATIONS OF THE DEVELOPER. FOR CORRECT REPRESENTATIONS, MAKE REFERENCE TO THIS BROCHURE AND TO THE DOCUMENTS REQUIRED BY SECTION 718.503, FLORIDA STATUTES, TO BE FURNISHED BY A DEVELOPER TO A BUYER OR LESSEE.

All square footages and dimensions, including (without limitation) ceiling heights, are estimates based on preliminary plans and will vary with actual construction. All floor plans, specifications are proposed and conceptual only and are subject to change and will not necessarily accurately reflect the final plans and specifications. Stated square footages and dimensions are measured to the exterior walls and outside corridor wall, and the centerline of interior demising walls between units and in fact vary from the square footages and dimensions that would be determined by using the description and definition of the "Unit" set forth in the Declaration, which generally only includes the interior airspace between the perimeter walls and excludes all interior structural components and other common elements or shared facilities. The method of measurement used herein is generally found in sales materials and is provided to allow a prospective buyer to compare the Units with units in other condominium projects that utilize the same method. For your reference, the dimensions of the Unit determined set forth on this floor plan are generally taken at the farthest points of each given room (as described above and as if the room were a perfect rectangle), without regard for any cutouts, softists or other variations. Accordingly, the interior air space dimensions of the actual room will be smaller than the product obtained by multiplying the stated length and width. Terraces are not part of the Unit. These are preliminary architectural plans and are subject to change. © RSS CAPITAL NAPLES NEW TOWN VILLAS LLC All Rights Reserved.