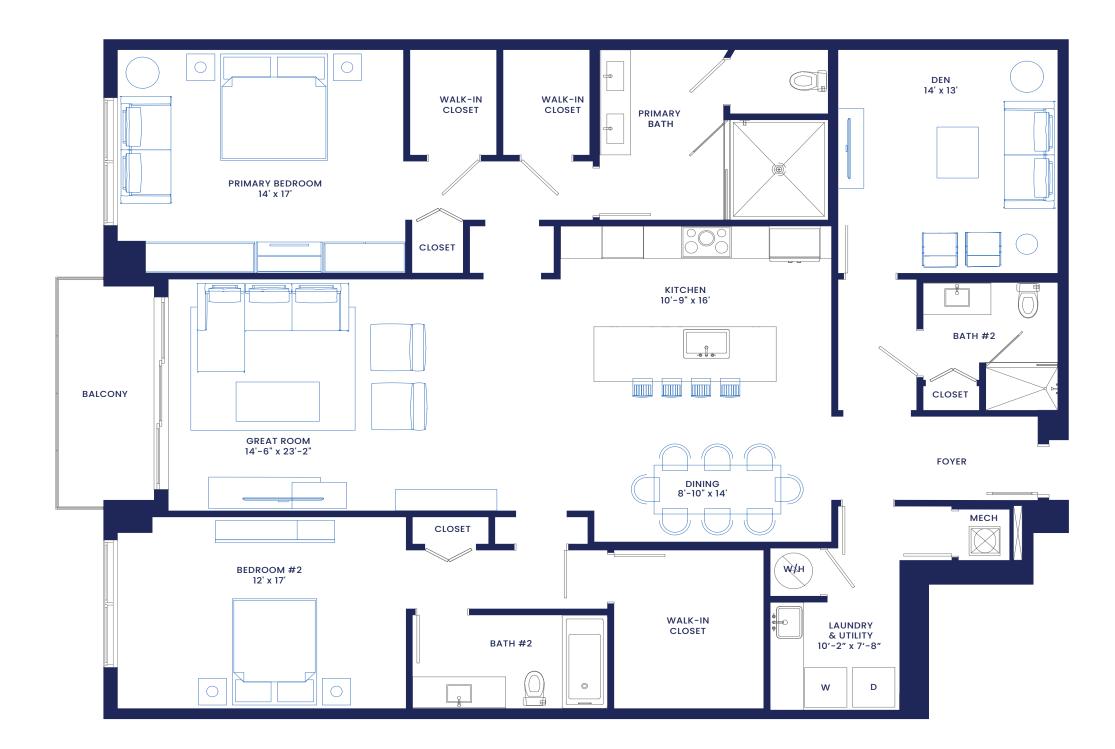

**B8** 

Residences 315 and 415

2 Bedrooms + Den

3 Bathrooms

Interior: 2,257 sf

Exterior: 85 sf

Total 2,342 sf

SOL