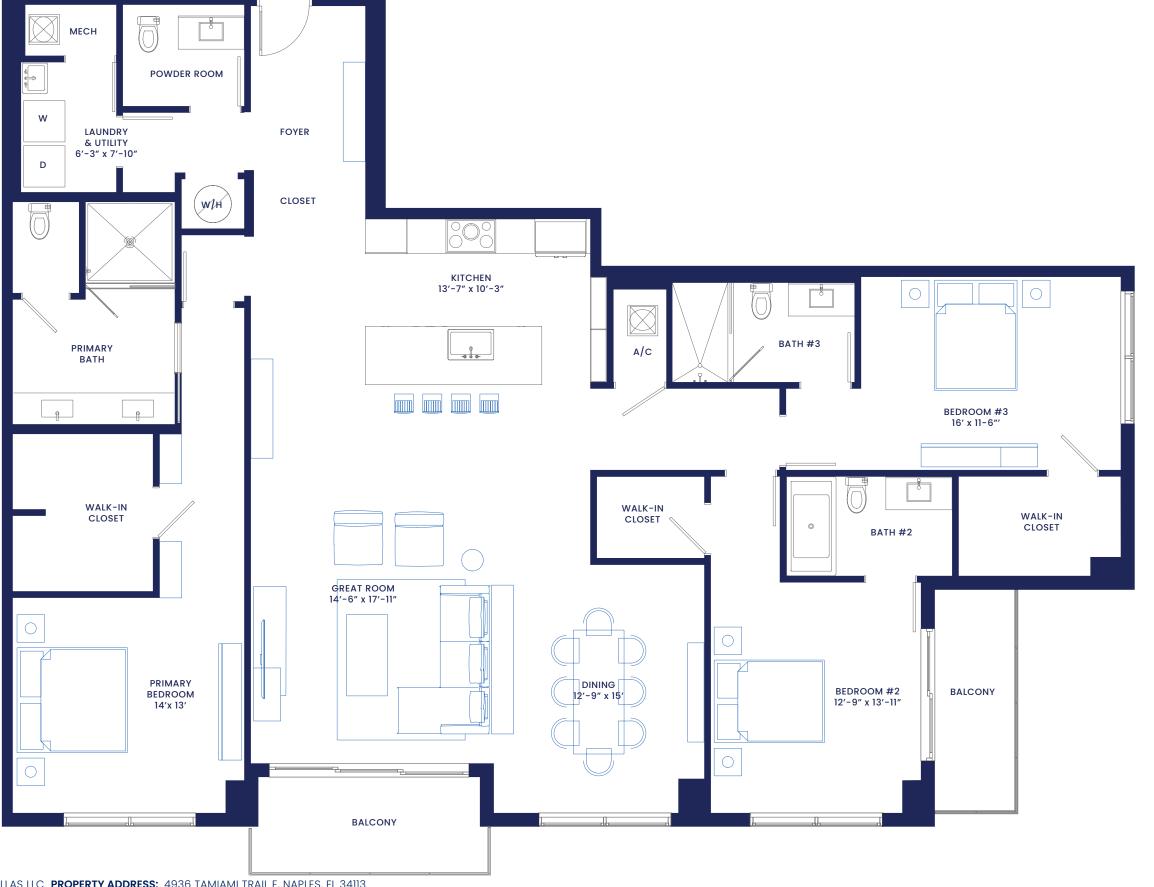

**B7** 

Residences
319 and 419
3 Bedrooms

3.5 Bathrooms
Interior: 2,490 sf

Exterior: 149 sf

Total 2,639 sf

SOL

2nd Level

3rd & 4th Level

All square footages and dimensions, including (without limitation) ceiling heights, are estimates based on preliminary plans and will vary with actual construction. All floor plans, specifications are proposed and conceptual only and are subject to change and will not necessarily accurately reflect the final plans and specifications. Stated square footages and dimensions are measured to the exterior walls and outside corridor wall, and the centerline of interior demising walls between units and in fact vary from the square footages and dimensions that would be determined by using the description and definition of the "Unit" set forth in the Declaration, which generally only includes the interior airspace between the perimeter walls and excludes all interior structural components and other common elements or shared facilities. The method of measurement used herein is generally found in sales materials and is provided to allow a prospective buyer to compare the Units with units in other condominium projects that utilize the same method. For your reference, the dimensions of the Unit determined set forth on this floor plan are generally taken at the farthest points of each given room (as described above and as if the room were a perfect rectangle), without regard for any cutouts, softists or other variations. Accordingly, the interior air space dimensions of the actual room will be smaller than the product obtained by multiplying the stated length and width. Terraces are not part of the Unit. These are preliminary architectural plans and are subject to change. © RSS CAPITAL NAPLES NEW TOWN VILLAS LLC All Rights Reserved.