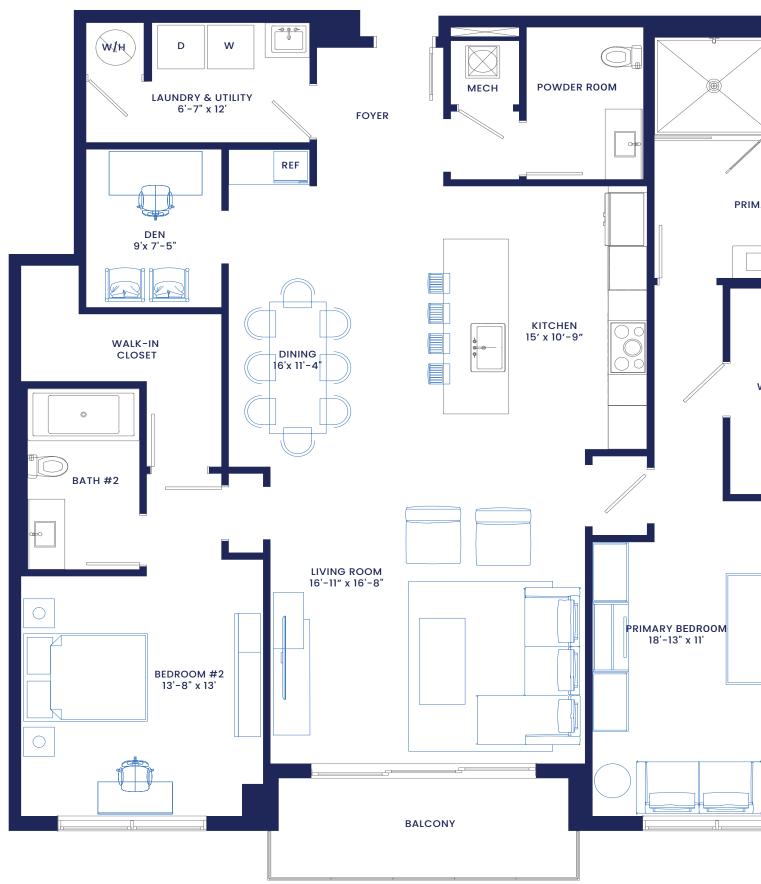

r RESIDENCES NAPLES

Residences 221, 321, and 421 2 Bedrooms + Den 2.5 Bathrooms Interior: 2,008 sf Exterior: 98 sf Total 2,106 sf

DEVELOPED BY: RSS CAPITAL NAPLES NEW TOWN VILLAS LLC PROPERTY ADDRESS: 4936 TAMIAMI TRAIL E, NAPLES, FL 34113