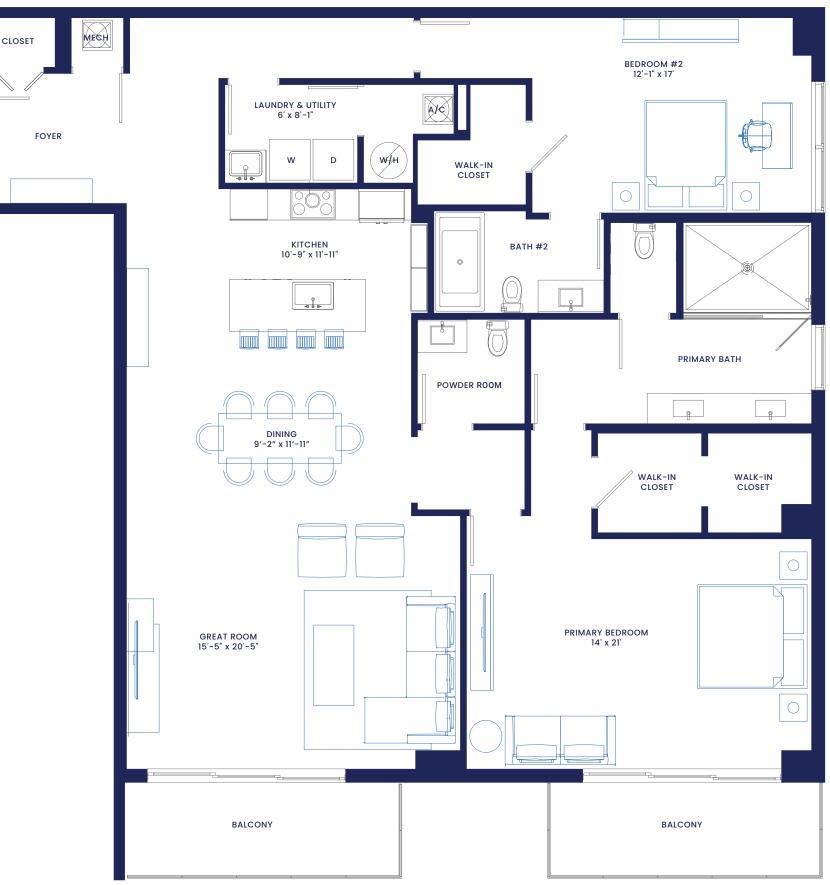

**B**5

Residences 217, 317, and 417 2 Bedrooms 2.5 Bathrooms Interior: 2,147 sf Exterior: 196 sf Total 2,343 sf

DEVELOPED BY: RSS CAPITAL NAPLES NEW TOWN VILLAS LLC PROPERTY ADDRESS: 4936 TAMIAMI TRAIL E, NAPLES, FL 34113

All square footages and dimensions, including (without limitation) ceiling heights, are estimates based on preliminary plans and will vary with actual construction. All floor plans, specifications and other development plans are proposed and conceptual only and are subject to change and will not necessarily accurately reflect the final plans and specifications. Stated square footages and dimensions are measured to the exterior boundaries of the exterior walls and outside corridor wall, and the centerline of interior demising walls between units and in fact vary from the square footages and dimensions that would be determined by using the description and definition of the "Unit" set forth in the Declaration, which generally only includes the interior airspace between the perimeter walls and excludes all interior structural components and other common elements or shared facilities. The method of measurement used herein is generally found in sales materials and is provided to allow a prospective buyer to compare the Units with units in other condominium projects that utilize the same method. For your reference, the dimensions of the Unit determined as set forth in the Declaration, are generally taken at the farthest points of each given room (as described above and as if the room were a perfect rectangle), without regard for any cutouts, soffits or other variations. Accordingly, the interior is pace dimensions of the Unit. These are preliminary architectural plans and are subject to change. © RSS CAPITAL NAPLES NEW TOWN VILLAS LLC All Rights Reserved.