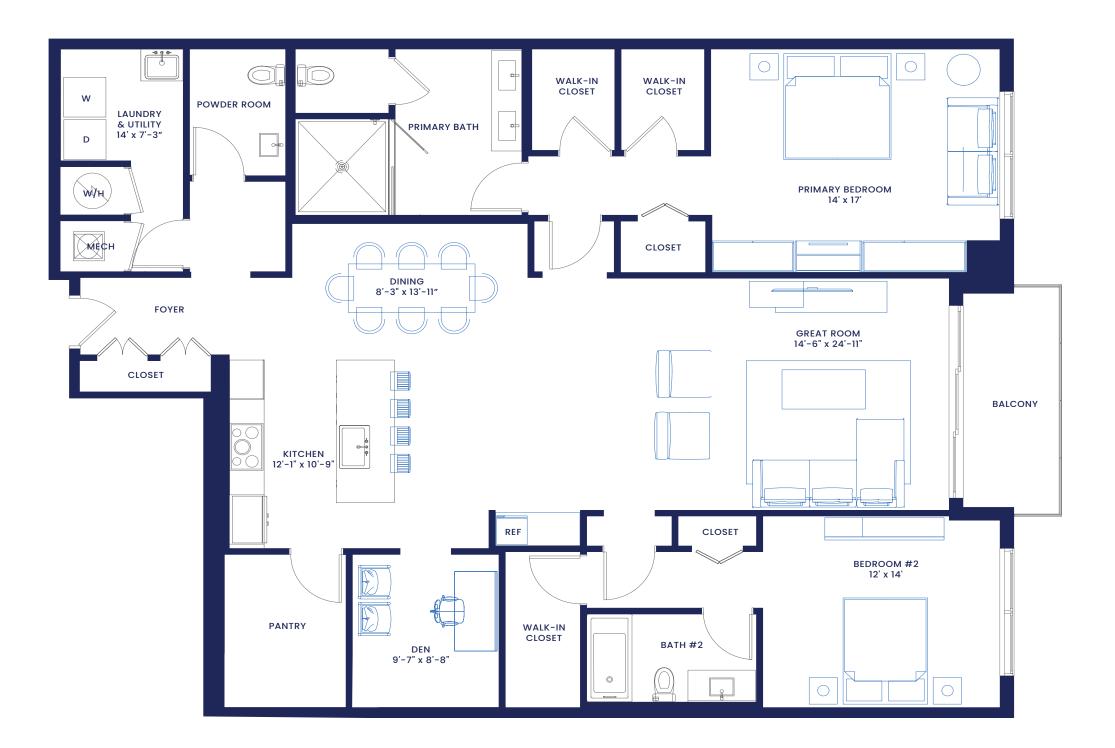

**B4** 

Residences 313 and 413

2 Bedrooms + Den

2.5 Bathrooms

Interior: 2,149 sf

Exterior: 85 sf

Total 2,234 sf

DEVELOPED BY: RSS CAPITAL NAPLES NEW TOWN VILLAS LLC PROPERTY ADDRESS: 4936 TAMIAMI TRAIL E, NAPLES, FL 34113

All square footages and dimensions, including (without limitation) ceiling heights, are estimates based on preliminary plans and will vary with actual construction. All floor plans, specifications are proposed and conceptual only and are subject to change and will not necessarily accurately reflect the final plans and specifications. Stated square footages and dimensions are measured to the exterior walls and outside corridor wall, and the centerline of interior demising walls between units and in fact vary from the square footages and dimensions that would be determined by using the description and definition of the "Unit" set forth in the Declaration, which generally only includes the interior airspace between the perimeter walls and excludes all interior structural components and other common elements or shared facilities. The method of measurement used herein is generally found in sales materials and is provided to allow a prospective buyer to compare the Units with units in other condominium projects that utilize the same method. For your reference, the dimensions of the Unit determined set forth on this floor plan are generally taken at the farthest points of each given room (as described above and as if the room were a perfect rectangle), without regard for any cutouts, softists or other variations. Accordingly, the interior air space dimensions of the actual room will be smaller than the product obtained by multiplying the stated length and width. Terraces are not part of the Unit. These are preliminary architectural plans and are subject to change. © RSS CAPITAL NAPLES NEW TOWN VILLAS LLC All Rights Reserved.