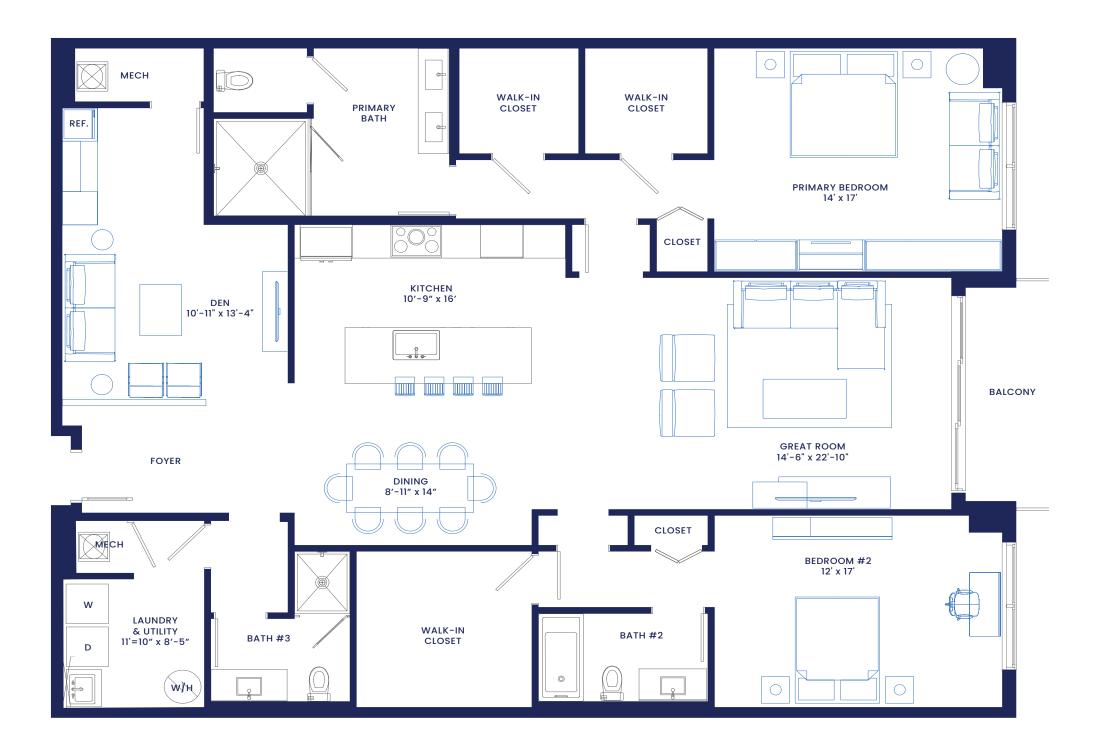

**B3** 

Residences 209, 309, and 409

2 Bedrooms + Den

3 Bathrooms

Interior: 2,346 sf

Exterior: 82 sf

Total 2,428 sf

SOL

All square footages and dimensions, including (without limitation) ceiling heights, are estimates based on preliminary plans and will vary with actual construction. All floor plans, specifications are proposed and conceptual only and are subject to change and will not necessarily accurately reflect the final plans and specifications. Stated square footages and dimensions are measured to the exterior walls and outside corridor wall, and the centerline of interior demising walls between units and in fact vary from the square footages and dimensions that would be determined by using the description and definition of the "Unit" set forth in the Declaration, which generally only includes the interior airspace between the perimeter walls and excludes all interior structural components and other common elements or shared facilities. The method of measurement used herein is generally found in sales materials and is provided to allow a prospective buyer to compare the Units with units in other condominium projects that utilize the same method. For your reference, the dimensions of the Unit determined set forth on this floor plan are generally taken at the farthest points of each given room (as described above and as if the room were a perfect rectangle), without regard for any cutouts, softists or other variations. Accordingly, the interior air space dimensions of the actual room will be smaller than the product obtained by multiplying the stated length and width. Terraces are not part of the Unit. These are preliminary architectural plans and are subject to change. © RSS CAPITAL NAPLES NEW TOWN VILLAS LLC All Rights Reserved.