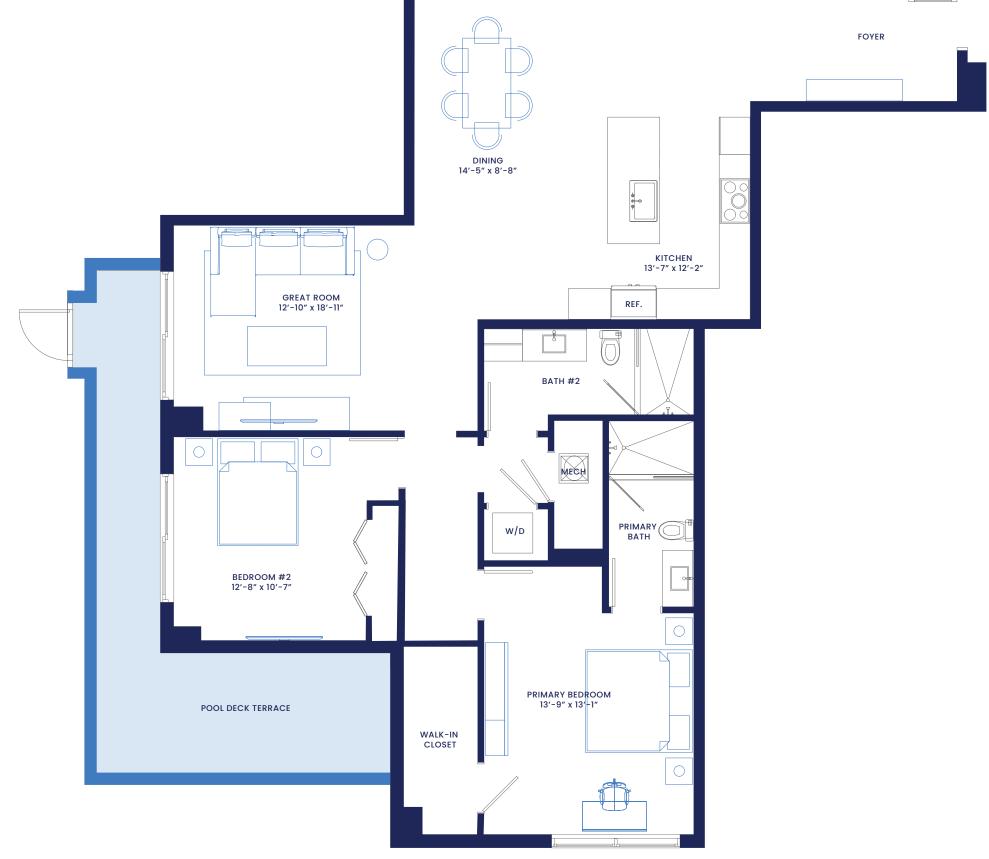

**B12** 

Residence 219

2 Bedrooms

2 Bathrooms

Interior: 1,548 sf

Exterior: 234 sf

Total 1,782 sf

SOL

All square footages and dimensions, including (without limitation) ceiling heights, are estimates based on preliminary plans and will vary with actual construction. All floor plans, specifications are proposed and conceptual only and are subject to change and will not necessarily accurately reflect the final plans and specifications. Stated square footages and dimensions are measured to the exterior walls and outside corridor wall, and the centerline of interior demising walls between units and in fact vary from the square footages and dimensions that would be determined by using the description and definition of the "Unit" set forth in the Declaration, which generally only includes the interior airspace between the perimeter walls and excludes all interior structural components and other common elements or shared facilities. The method of measurement used herein is generally found in sales materials and is provided to allow a prospective buyer to compare the Units with units in other condominium projects that utilize the same method. For your reference, the dimensions of the Unit determined set forth on this floor plan are generally taken at the farthest points of each given room (as described above and as if the room were a perfect rectangle), without regard for any cutouts, softists or other variations. Accordingly, the interior air space dimensions of the actual room will be smaller than the product obtained by multiplying the stated length and width. Terraces are not part of the Unit. These are preliminary architectural plans and are subject to change. © RSS CAPITAL NAPLES NEW TOWN VILLAS LLC All Rights Reserved.