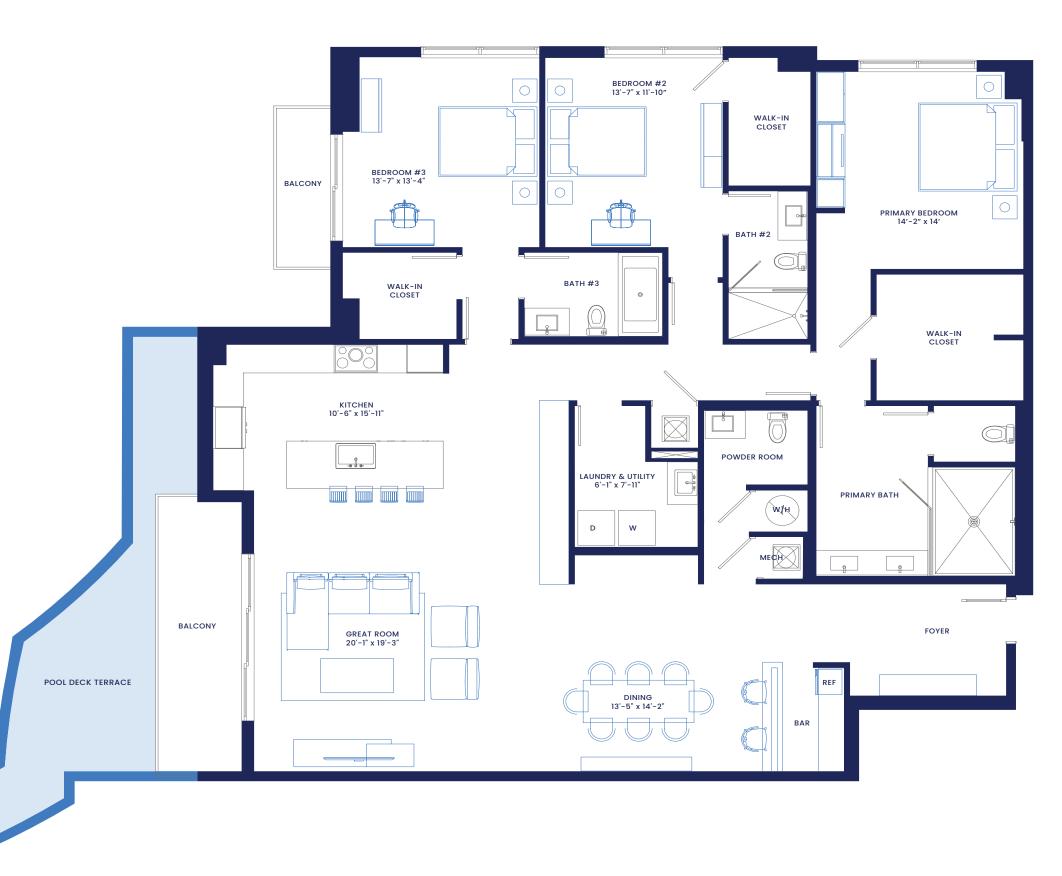

B11

Residence 203

3 Bedrooms

3.5 Bathrooms

Interior: 2,632 sf

Exterior: 365 sf

Total 2,997 sf

Residences

303 and 403

Interior: 2,632 sf Exterior: 164 sf

Total 2,796 sf

SOL

2nd Level

3rd & 4th Level

DEVELOPED BY: RSS CAPITAL NAPLES NEW TOWN VILLAS LLC PROPERTY ADDRESS: 4936 TAMIAMI TRAIL E, NAPLES, FL 34113

ORAL REPRESENTATIONS CANNOT BE RELIED UPON AS CORRECTLY STATING REPRESENTATIONS OF THE DEVELOPER. FOR CORRECT REPRESENTATIONS, MAKE REFERENCE TO THIS BROCHURE AND TO THE DOCUMENTS REQUIRED BY SECTION 718.503, FLORIDA STATUTES, TO BE FURNISHED BY A DEVELOPER TO A BUYER OR LESSEE.

All square footages and dimensions, including (without limitation) ceiling heights, are estimates based on preliminary plans and will vary with actual construction. All floor plans, specifications and other development plans are proposed and conceptual only and are subject to change and will not necessarily accurately reflect the final plans and specifications. Stated square footages and dimensions are measured to the exterior walls and outside corridor wall, and the centerline of interior demising walls between units and in fact vary from the square footages and dimensions that would be determined by using the description and definition of the "Unit" set forth in the Declaration, which generally only includes the interior airspace between the perimeter walls and excludes all interior structural components and other common elements or shared facilities. The method of measurement used herein is generally found in sales materials and is provided to allow a prospective buyer to compare the Units with units in other condominium projects that utilize the same method. For ours set forth on this floor plan are generally taken at the farthest points of each given room (as described above and as if the room were a perfect rectangle), without regard for any cutouts, soffits or other variations. Accordingly, the interior air space dimensions of the unit regard for any cutouts, soffits or other variations. Accordingly the interior areas are not part of the Unit. These are preliminary architectural plans and are subject to change. © RSS CAPITAL NAPLES NEW TOWN VILLAS LLC All Rights Reserved.