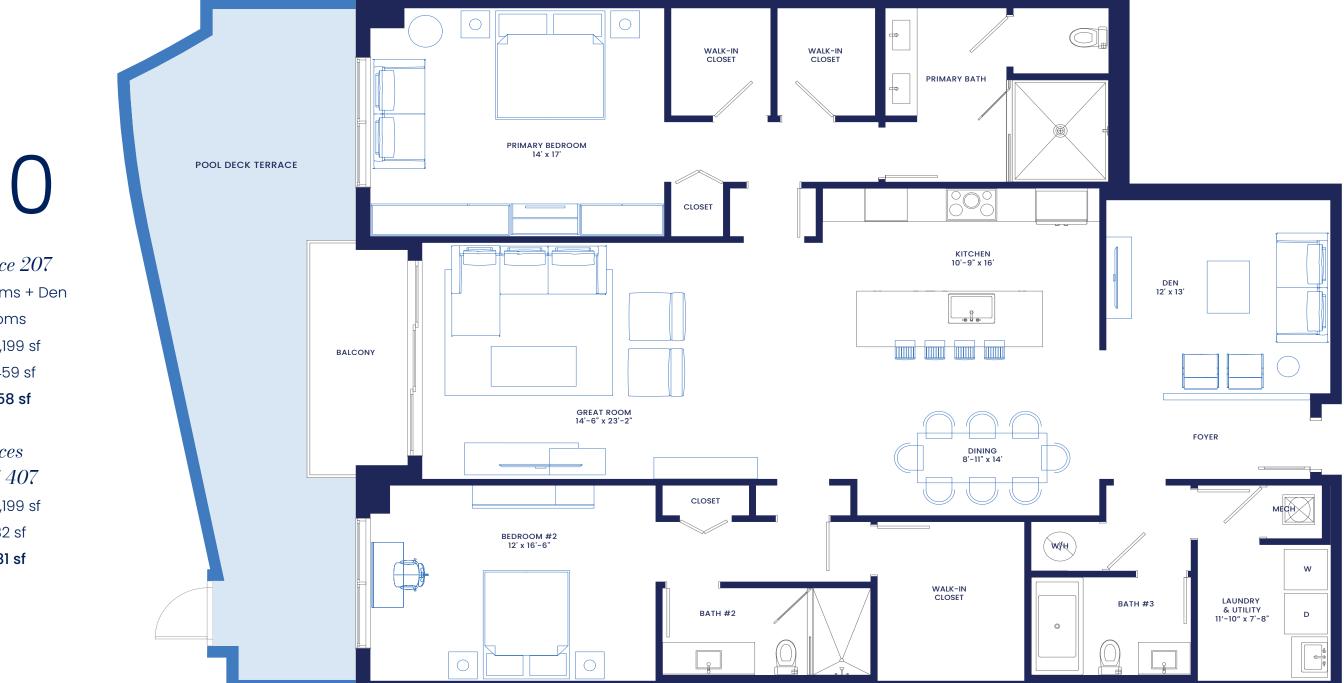

H RESIDENCES NAPLES

**BI()** Residence 207 2 Bedrooms + Den 3 Bathrooms Interior: 2,199 sf Exterior: 459 sf Total 2,658 sf

Residences 307 and 407 Interior: 2,199 sf Exterior: 82 sf Total 2,281 sf

DEVELOPED BY: RSS CAPITAL NAPLES NEW TOWN VILLAS LLC PROPERTY ADDRESS: 4936 TAMIAMI TRAIL E, NAPLES, FL 34113