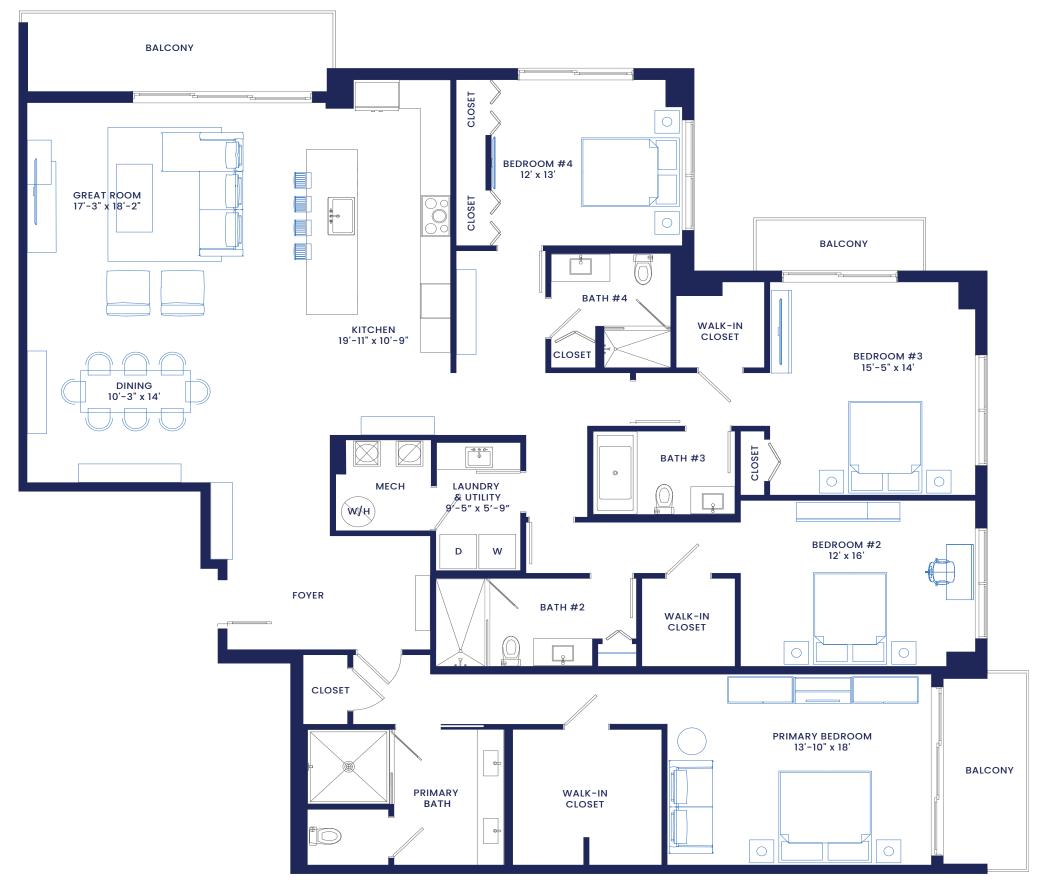

Bl

Residences 201, 301, and 401

4 Bedrooms

4 Bathrooms

Interior: 3,014 sf

Exterior: 256 sf

Total 3,270 sf

SOL

2nd Level

3rd & 4th Level

DEVELOPED BY: RSS CAPITAL NAPLES NEW TOWN VILLAS LLC PROPERTY ADDRESS: 4936 TAMIAMI TRAIL E, NAPLES, FL 34113

ORAL REPRESENTATIONS CANNOT BE RELIED UPON AS CORRECTLY STATING REPRESENTATIONS OF THE DEVELOPER. FOR CORRECT REPRESENTATIONS, MAKE REFERENCE TO THIS BROCHURE AND TO THE DOCUMENTS REQUIRED BY SECTION 718.503, FLORIDA STATUTES, TO BE FURNISHED BY A DEVELOPER TO A BUYER OR LESSEE.

All square footages and dimensions, including (without limitation) ceiling heights, are estimates based on preliminary plans and will vary with actual construction. All floor plans, specifications are proposed and conceptual only and are subject to change and will not necessarily accurately reflect the final plans and specifications. Stated square footages and dimensions are measured to the exterior walls and outside corridor wall, and the centerline of interior demising walls between units and in fact vary from the square footages and dimensions that would be determined by using the description and definition of the "Unit" set forth in the Declaration, which generally only includes the interior airspace between the perimeter walls and excludes all interior structural components and other common elements or shared facilities. The method of measurement used herein is generally found in sales materials and is provided to allow a prospective buyer to compare the Units with units in other condominium projects that utilize the same method. For your reference, the dimensions of the Unit determined set forth on this floor plan are generally taken at the farthest points of each given room (as described above and as if the room were a perfect rectangle), without regard for any cutouts, softists or other variations. Accordingly, the interior air space dimensions of the actual room will be smaller than the product obtained by multiplying the stated length and width. Terraces are not part of the Unit. These are preliminary architectural plans and are subject to change. © RSS CAPITAL NAPLES NEW TOWN VILLAS LLC All Rights Reserved.