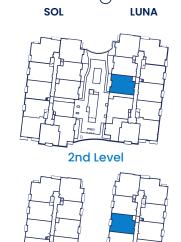

3rd & 4th Level

Residence 211

2 Bedrooms + Den

3 Bathrooms

Interior: 2,267 sf

Exterior: 316 sf

Total 2,583 sf

Residences

311 and 411

Interior: 2,267 sf Exterior: 85 sf **Total 2,352 sf** 

DEVELOPED BY: RSS CAPITAL NAPLES NEW TOWN VILLAS LLC PROPERTY ADDRESS: 4936 TAMIAMI TRAIL E, NAPLES, FL 34113

ORAL REPRESENTATIONS CANNOT BE RELIED UPON AS CORRECTLY STATING REPRESENTATIONS OF THE DEVELOPER. FOR CORRECT REPRESENTATIONS, MAKE REFERENCE TO THIS BROCHURE AND TO THE DOCUMENTS REQUIRED BY SECTION 718.503, FLORIDA STATUTES, TO BE FURNISHED BY A DEVELOPER TO A BUYER OR LESSEE. @