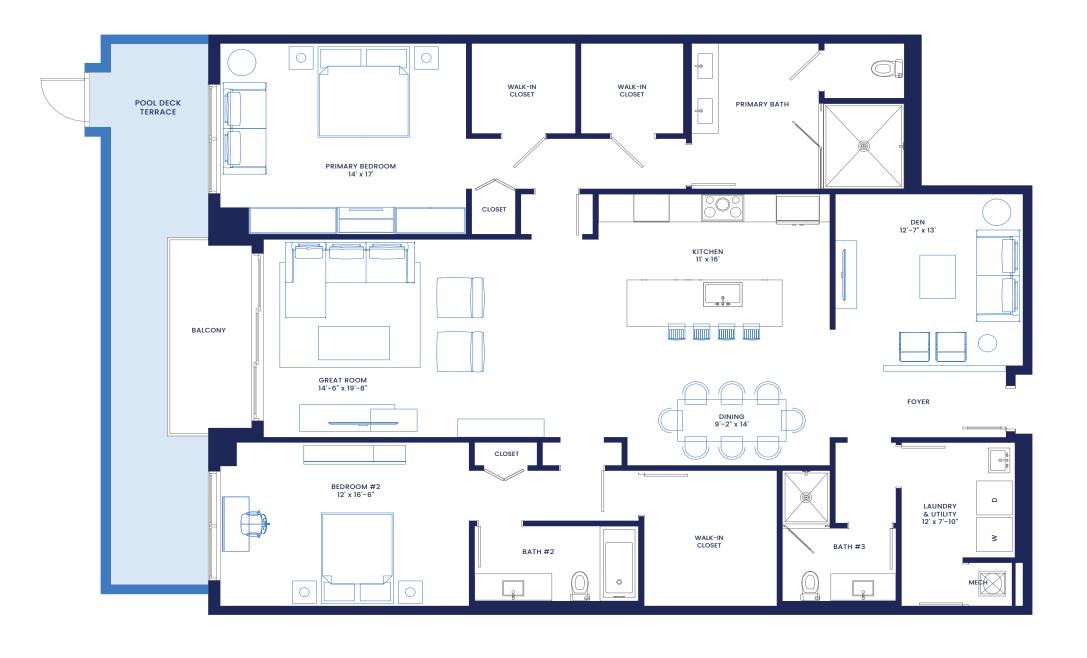

3rd & 4th Level

Residence 211

2 Bedrooms + Den

3 Bathrooms

Interior: 2,267 sf

Exterior: 316 sf

Total 2,583 sf

Residences

311 and 411

Interior: 2,267 sf Exterior: 85 sf **Total 2,352 sf** 

DEVELOPED BY: RSS CAPITAL NAPLES NEW TOWN VILLAS LLC PROPERTY ADDRESS: 4936 TAMIAMI TRAIL E, NAPLES, FL 34113

ORAL REPRESENTATIONS CANNOT BE RELIED UPON AS CORRECTLY STATING REPRESENTATIONS OF THE DEVELOPER. FOR CORRECT REPRESENTATIONS, MAKE REFERENCE TO THIS BROCHURE AND TO THE DOCUMENTS REQUIRED BY SECTION 718.503, FLORIDA STATUTES, TO BE FURNISHED BY A DEVELOPER TO A BUYER OR LESSEE. @

All square footages and dimensions, including (without limitation) ceiling heights, are estimates based on preliminary plans and will vary with actual construction. All floor plans, specifications and other development plans are proposed and conceptual only and are subject to change and will not necessarily accurately reflect the final plans and specifications. Stated square footages and dimensions are measured to the exterior walls and outside corridor wall, and the centerline of interior demising walls between units and in fact vary from the square footages and dimensions that would be determined by using the description and definition of the "Unit" set forth in the Declaration, which generally only includes the interior airspace between the perimeter walls and excludes all interior structural components and other common elements or shared facilities. The method of measurement used herein is generally found in sales materials and is provided to allow a prospective buyer to compare the Units with units in other condominium projects that utilize the same method. For ours set forth on this floor plan are generally taken at the farthest points of each given room (as described above and as if the room were a perfect rectangle), without regard for any cutouts, soffits or other variations. Accordingly, the interior air space dimensions of the actual room will be smaller than the product obtained by multiplying the stated length and width. Terraces and other exterior areas are not part of the Unit. These are preliminary architectural plans and are subject to change. © RSS CAPITAL NAPLES NEW TOWN VILLAS LLC All Rights Reserved.