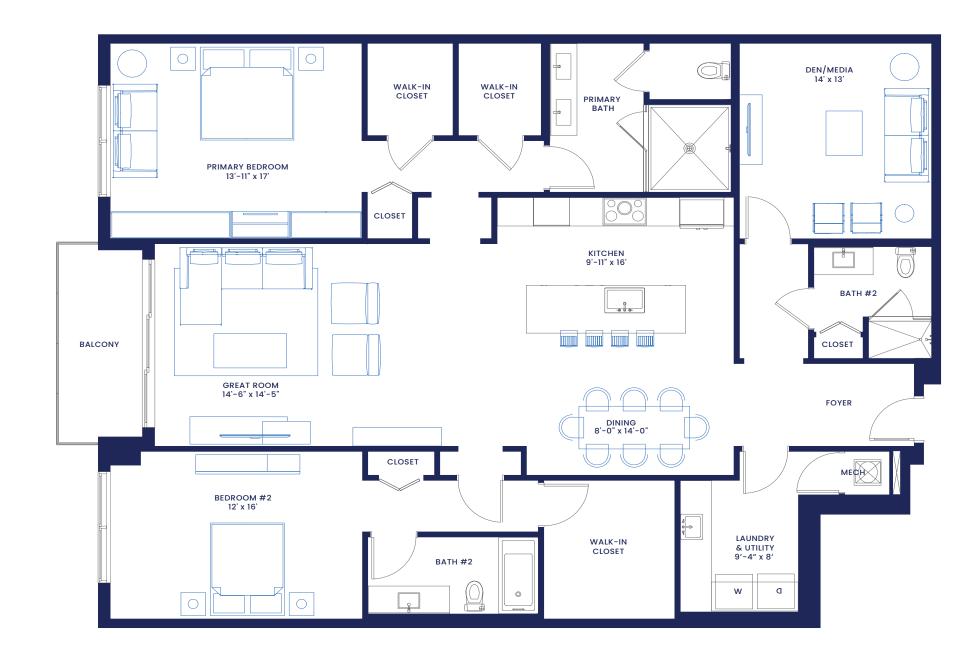

**B8** 

Residences 315 and 415

2 Bedrooms + Den

3 Bathrooms

Interior: 2,255 sf

Exterior: 85 sf

Total 2,340 sf

DEVELOPED BY: RSS CAPITAL NAPLES NEW TOWN VILLAS LLC PROPERTY ADDRESS: 4936 TAMIAMI TRAIL E, NAPLES, FL 34113

All square footages and dimensions, including (without limitation) ceiling heights, are estimates based on preliminary plans and will vary with actual construction. All floor plans, specifications are proposed and conceptual only and are subject to change and will not necessarily accurately reflect the final plans and specifications. Stated square footages and dimensions are measured to the exterior walls and outside corridor wall, and the centerline of interior demising walls between units and in fact vary from the square footages and dimensions that would be determined by using the description and definition of the "Unit" set forth in the Declaration, which generally only includes the interior airspace between the perimeter walls and excludes all interior structural components and other common elements or shared facilities. The method of measurement used herein is generally found in sales materials and is provided to allow a prospective buyer to compare the Units with units in other condominium projects that utilize the same method. For your reference, the dimensions of the Unit determined set forth on this floor plan are generally taken at the farthest points of each given room (as described above and as if the room were a perfect rectangle), without regard for any cutouts, softists or other variations. Accordingly, the interior air space dimensions of the actual room will be smaller than the product obtained by multiplying the stated length and width. Terraces are not part of the Unit. These are preliminary architectural plans and are subject to change. © RSS CAPITAL NAPLES NEW TOWN VILLAS LLC All Rights Reserved.