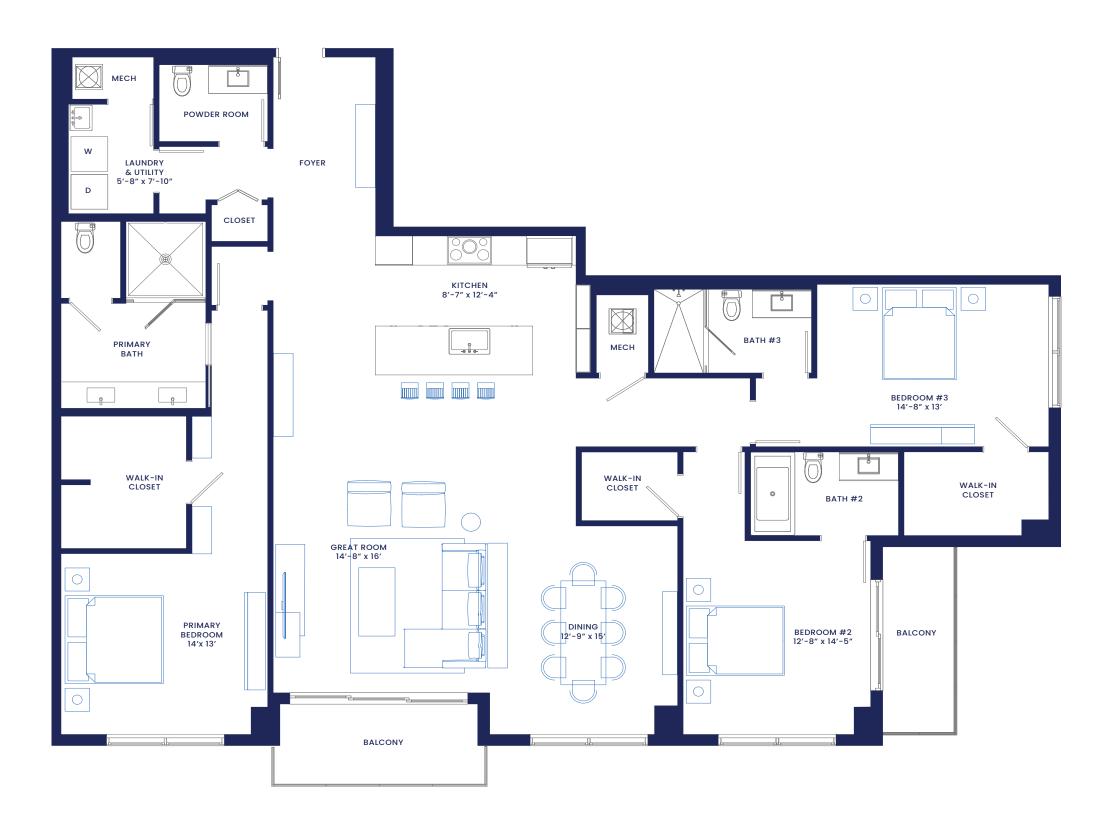

**B7** 

Residences 319 and 419

3 Bedrooms

3.5 Bathrooms

Interior: 2,491 sf

Exterior: 152 sf

Total 2,643 sf

SOL

2nd Level

3rd & 4th Level

DEVELOPED BY: RSS CAPITAL NAPLES NEW TOWN VILLAS LLC PROPERTY ADDRESS: 4936 TAMIAMI TRAIL E, NAPLES, FL 34113

ORAL REPRESENTATIONS CANNOT BE RELIED UPON AS CORRECTLY STATING REPRESENTATIONS OF THE DEVELOPER. FOR CORRECT REPRESENTATIONS, MAKE REFERENCE TO THIS BROCHURE AND TO THE DOCUMENTS REQUIRED BY SECTION 718.503, FLORIDA STATUTES, TO BE FURNISHED BY A DEVELOPER TO A BUYER OR LESSEE.

All square footages and dimensions, including (without limitation) ceiling heights, are estimates based on preliminary plans and will vary with actual construction. All floor plans, specifications are proposed and conceptual only and are subject to change and will not necessarily accurately reflect the final plans and specifications. Stated square footages and dimensions are measured to the exterior walls and outside corridor wall, and the centerline of interior demising walls between units and in fact vary from the square footages and dimensions that would be determined by using the description and definition of the "Unit" set forth in the Declaration, which generally only includes the interior airspace between the perimeter walls and excludes all interior structural components and other common elements or shared facilities. The method of measurement used herein is generally found in sales materials and is provided to allow a prospective buyer to compare the Units with units in other condominium projects that utilize the same method. For your reference, the dimensions of the Unit determined set forth on this floor plan are generally taken at the farthest points of each given room (as described above and as if the room were a perfect rectangle), without regard for any cutouts, softists or other variations. Accordingly, the interior air space dimensions of the actual room will be smaller than the product obtained by multiplying the stated length and width. Terraces are not part of the Unit. These are preliminary architectural plans and are subject to change. © RSS CAPITAL NAPLES NEW TOWN VILLAS LLC All Rights Reserved.