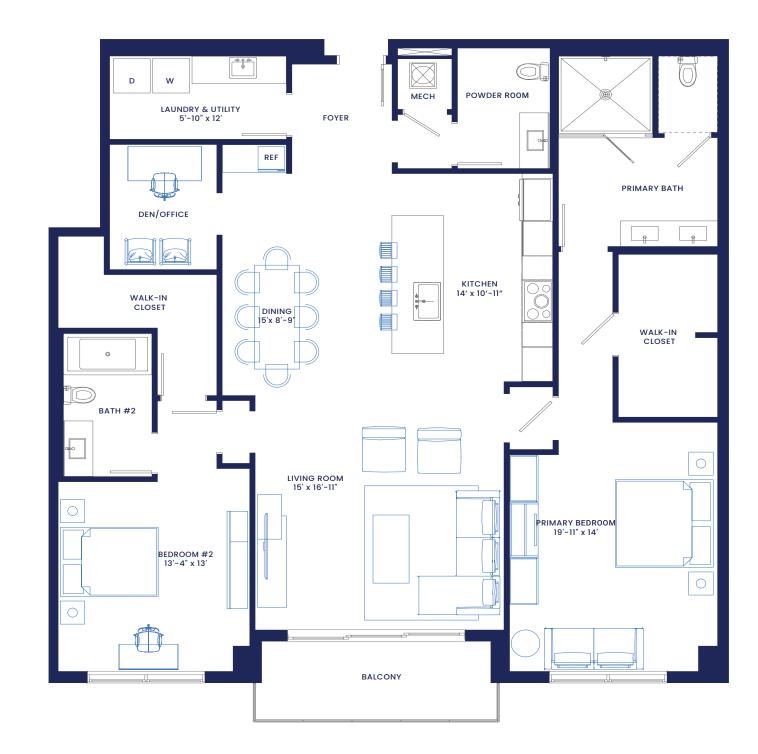

**B6** 

Residences 221, 321, and 421

2 Bedrooms + Den

2.5 Bathrooms

Interior: 2,008 sf

Exterior: 98 sf

Total 2,106 sf

DEVELOPED BY: RSS CAPITAL NAPLES NEW TOWN VILLAS LLC PROPERTY ADDRESS: 4936 TAMIAMI TRAIL E, NAPLES, FL 34113

All square footages and dimensions, including (without limitation) ceiling heights, are estimates based on preliminary plans and will vary with actual construction. All floor plans, specifications are proposed and conceptual only and are subject to change and will not necessarily accurately reflect the final plans and specifications. Stated square footages and dimensions are measured to the exterior walls and outside corridor wall, and the centerline of interior demising walls between units and in fact vary from the square footages and dimensions that would be determined by using the description and definition of the "Unit" set forth in the Declaration, which generally only includes the interior airspace between the perimeter walls and excludes all interior structural components and other common elements or shared facilities. The method of measurement used herein is generally found in sales materials and is provided to allow a prospective buyer to compare the Units with units in other condominium projects that utilize the same method. For your reference, the dimensions of the Unit determined set forth on this floor plan are generally taken at the farthest points of each given room (as described above and as if the room were a perfect rectangle), without regard for any cutouts, softists or other variations. Accordingly, the interior air space dimensions of the actual room will be smaller than the product obtained by multiplying the stated length and width. Terraces are not part of the Unit. These are preliminary architectural plans and are subject to change. © RSS CAPITAL NAPLES NEW TOWN VILLAS LLC All Rights Reserved.