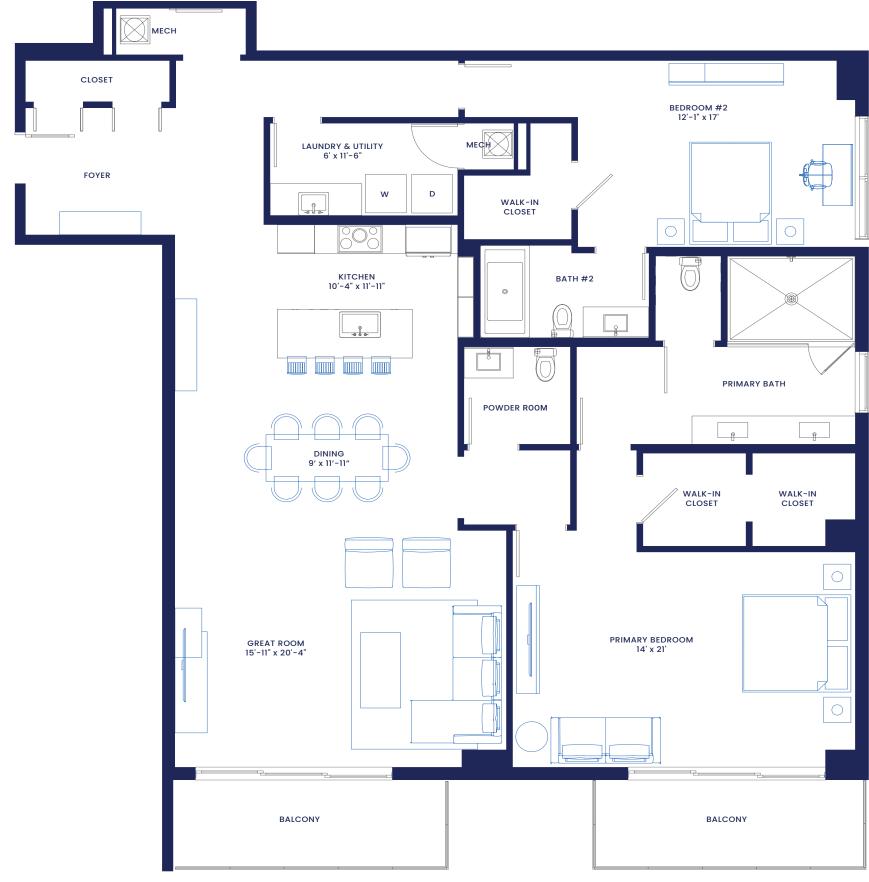

## **B**5

*Residences* 217, 317, and 417

2 Bedrooms

2.5 Bathrooms

Interior: 2,178 sf

Exterior: 204 sf

Total 2,382 sf

DEVELOPED BY: RSS CAPITAL NAPLES NEW TOWN VILLAS LLC PROPERTY ADDRESS: 4936 TAMIAMI TRAIL E, NAPLES, FL 34113