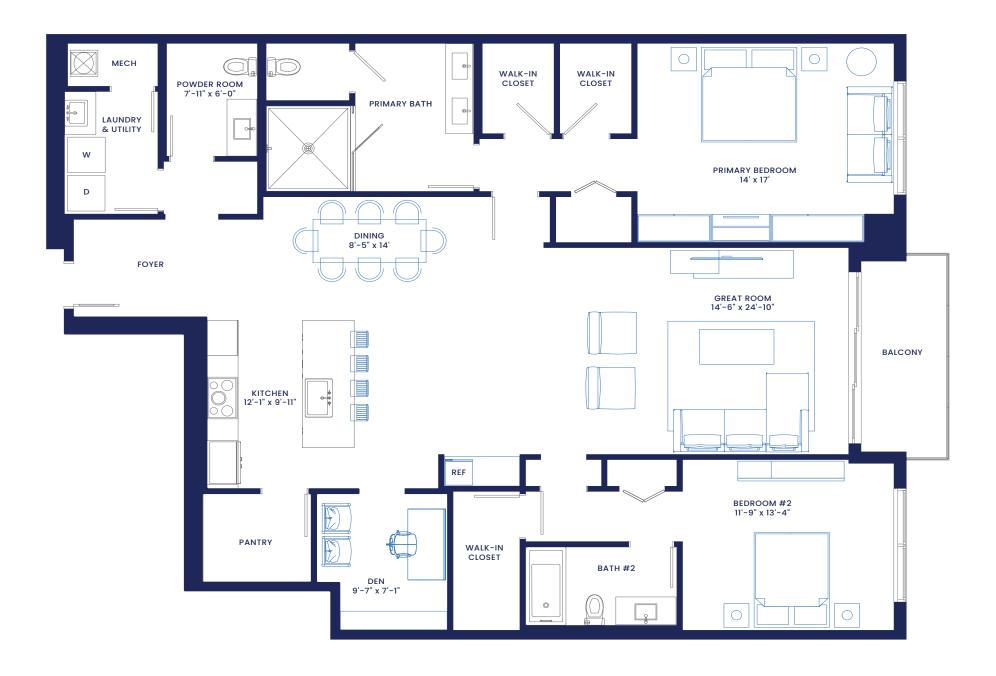

**B4** 

Residences
213, 313, and 413
2 Bedrooms + Den/Office

2.5 Bathrooms Interior: 2,093 sf

Exterior: 85 sf

Total 2,178 sf

SOL

2nd Level

3rd & 4th Leve

All square footages and dimensions, including (without limitation) ceiling heights, are estimates based on preliminary plans and will not necessarily accurately reflect the final plans and specifications. Stated square footages and dimensions are measured to the exterior walls and outside corridor wall, and the centerline of interior demising walls between units and in fact vary from the square footages and dimensions that would be determined by using the description and definition of the "Unit" set forth in the Declaration, which generally only includes the interior airspace between the perimeter walls and excludes all interior structural components and other common elements or shared facilities. The method of measurement used herein is generally found in sales materials and is provided to allow a prospective buyer to compare the Units with units in other condominium projects that utilize the same method. For your reference, the dimensions of the Unit determined as forth on this floor plan are generally taken at the farthest points of each given room (as described above and as if the room were a perfect rectangle), without regard for any cutouts, soffits or other variations. All Rights Reserved.