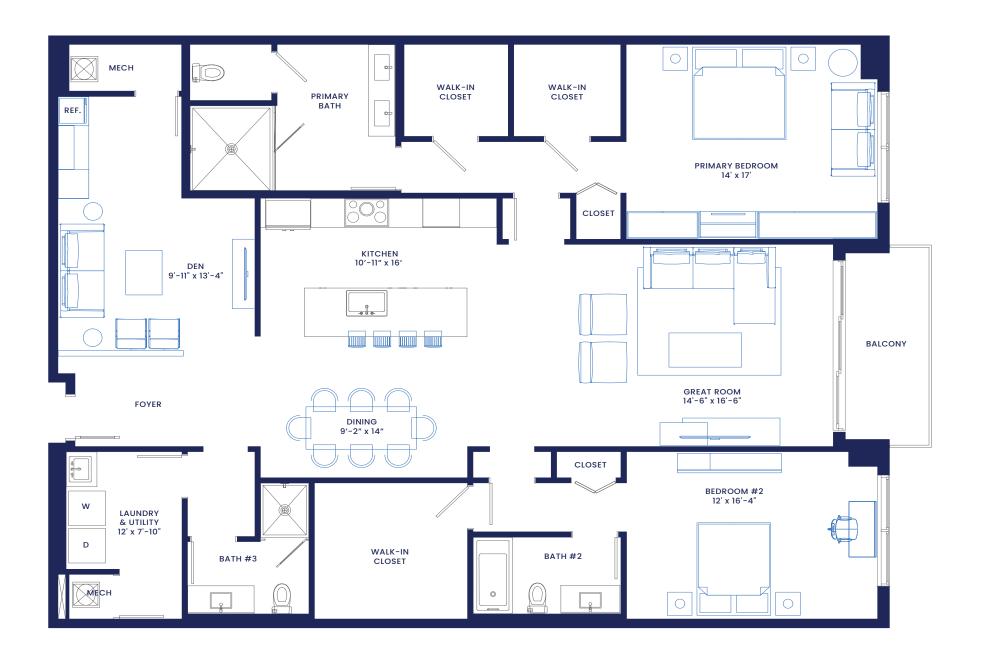

**B3** 

Residences 209, 309, and 409

2 Bedrooms + Den

3 Bathrooms

Interior: 2,346 sf

Exterior: 85 sf

**Total 2,431 sf** 

DEVELOPED BY: RSS CAPITAL NAPLES NEW TOWN VILLAS LLC PROPERTY ADDRESS: 4936 TAMIAMI TRAIL E, NAPLES, FL 34113

All square footages and dimensions, including (without limitation) ceiling heights, are estimates based on preliminary plans and will vary with actual construction. All floor plans, specifications are proposed and conceptual only and are subject to change and will not necessarily accurately reflect the final plans and specifications. Stated square footages and dimensions are measured to the exterior walls and outside corridor wall, and the centerline of interior demising walls between units and in fact vary from the square footages and dimensions that would be determined by using the description and definition of the "Unit" set forth in the Declaration, which generally only includes the interior airspace between the perimeter walls and excludes all interior structural components and other common elements or shared facilities. The method of measurement used herein is generally found in sales materials and is provided to allow a prospective buyer to compare the Units with units in other condominium projects that utilize the same method. For your reference, the dimensions of the Unit determined set forth on this floor plan are generally taken at the farthest points of each given room (as described above and as if the room were a perfect rectangle), without regard for any cutouts, softists or other variations. Accordingly, the interior air space dimensions of the actual room will be smaller than the product obtained by multiplying the stated length and width. Terraces are not part of the Unit. These are preliminary architectural plans and are subject to change. © RSS CAPITAL NAPLES NEW TOWN VILLAS LLC All Rights Reserved.