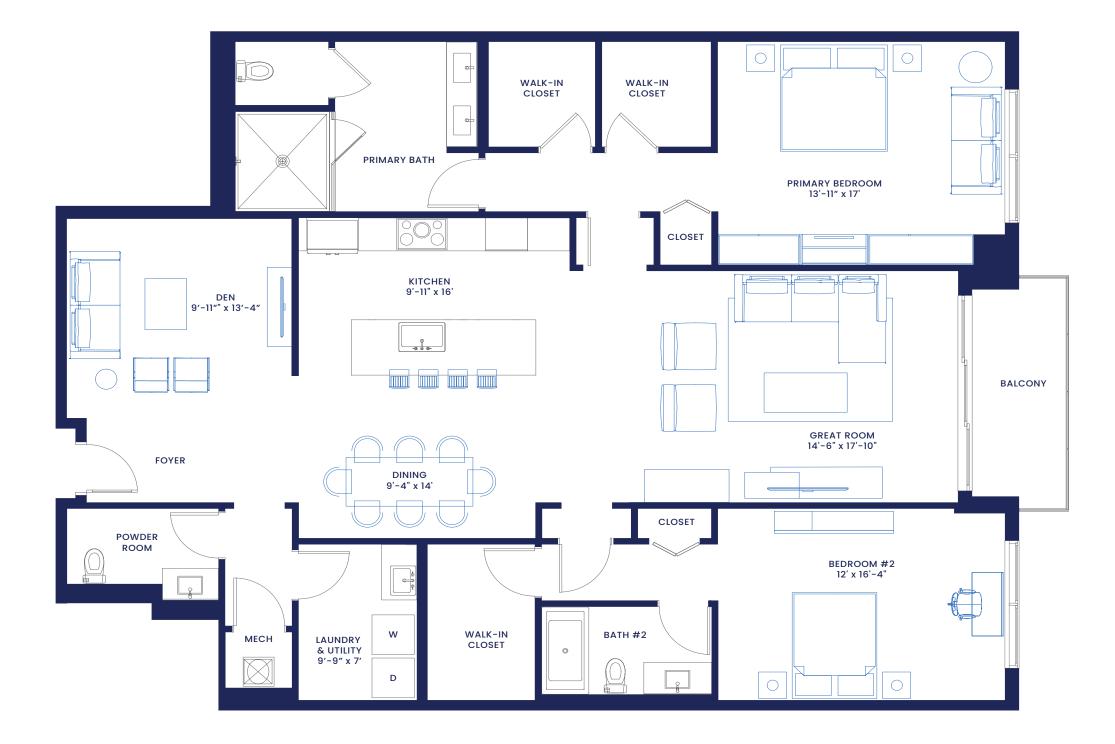

**B2** 

Residences
205, 305, and 405
2 Bedrooms + Den

2.5 Bathrooms Interior: 2,165 sf

Exterior: 85 sf

Total 2,250 sf

SOL

2nd Level

3rd & 4th Level

All square footages and dimensions, including (without limitation) ceiling heights, are estimates based on preliminary plans and will vary with actual construction. All floor plans, specifications are proposed and conceptual only and are subject to change and will not necessarily accurately reflect the final plans and specifications. Stated square footages and dimensions are measured to the exterior walls and outside corridor wall, and the centerline of interior demising walls between units and in fact vary from the square footages and dimensions that would be determined by using the description and definition of the "Unit" set forth in the Declaration, which generally only includes the interior airspace between the perimeter walls and excludes all interior structural components and other common elements or shared facilities. The method of measurement used herein is generally found in sales materials and is provided to allow a prospective buyer to compare the Units with units in other condominium projects that utilize the same method. For your reference, the dimensions of the Unit determined set forth on this floor plan are generally taken at the farthest points of each given room (as described above and as if the room were a perfect rectangle), without regard for any cutouts, softists or other variations. Accordingly, the interior air space dimensions of the actual room will be smaller than the product obtained by multiplying the stated length and width. Terraces are not part of the Unit. These are preliminary architectural plans and are subject to change. © RSS CAPITAL NAPLES NEW TOWN VILLAS LLC All Rights Reserved.