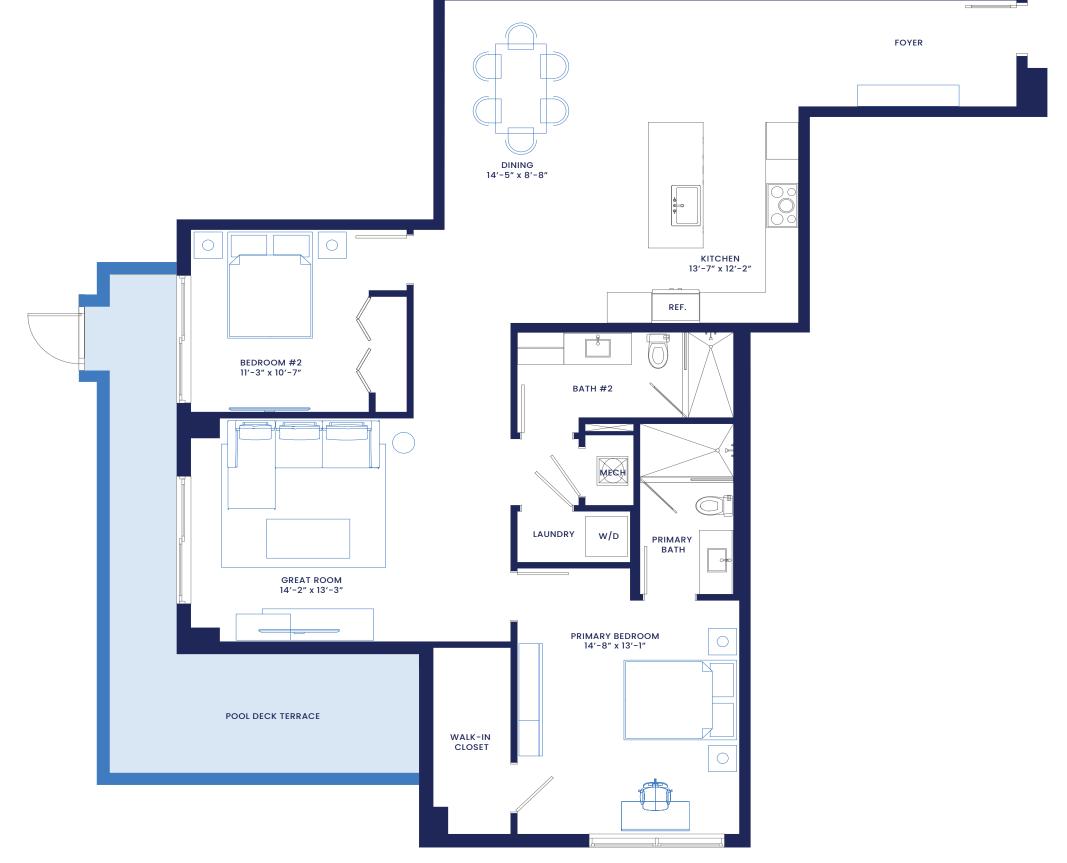

**B12** 

Residence 219

2 Bedrooms

2 Bathrooms

Interior: 1,548 sf

Exterior: 234 sf

Total 1,782 sf

SOL

2nd Level

3rd & 4th Level

DEVELOPED BY: RSS CAPITAL NAPLES NEW TOWN VILLAS LLC PROPERTY ADDRESS: 4936 TAMIAMI TRAIL E, NAPLES, FL 34113

ORAL REPRESENTATIONS CANNOT BE RELIED UPON AS CORRECTLY STATING REPRESENTATIONS OF THE DEVELOPER. FOR CORRECT REPRESENTATIONS, MAKE REFERENCE TO THIS BROCHURE AND TO THE DOCUMENTS REQUIRED BY SECTION 718.503, FLORIDA STATUTES, TO BE FURNISHED BY A DEVELOPER TO A BUYER OR LESSEE.

All square footages and dimensions, including (without limitation) ceiling heights, are estimates based on preliminary plans and will vary with actual construction. All floor plans, specifications are proposed and conceptual only and are subject to change and will not necessarily accurately reflect the final plans and specifications. Stated square footages and dimensions are measured to the exterior walls and outside corridor wall, and the centerline of interior demising walls between units and in fact vary from the square footages and dimensions that would be determined by using the description and definition of the "Unit" set forth in the Declaration, which generally only includes the interior airspace between the perimeter walls and excludes all interior structural components and other common elements or shared facilities. The method of measurement used herein is generally found in sales materials and is provided to allow a prospective buyer to compare the Units with units in other condominium projects that utilize the same method. For your reference, the dimensions of the Unit determined set forth on this floor plan are generally taken at the farthest points of each given room (as described above and as if the room were a perfect rectangle), without regard for any cutouts, softists or other variations. Accordingly, the interior air space dimensions of the actual room will be smaller than the product obtained by multiplying the stated length and width. Terraces are not part of the Unit. These are preliminary architectural plans and are subject to change. © RSS CAPITAL NAPLES NEW TOWN VILLAS LLC All Rights Reserved.