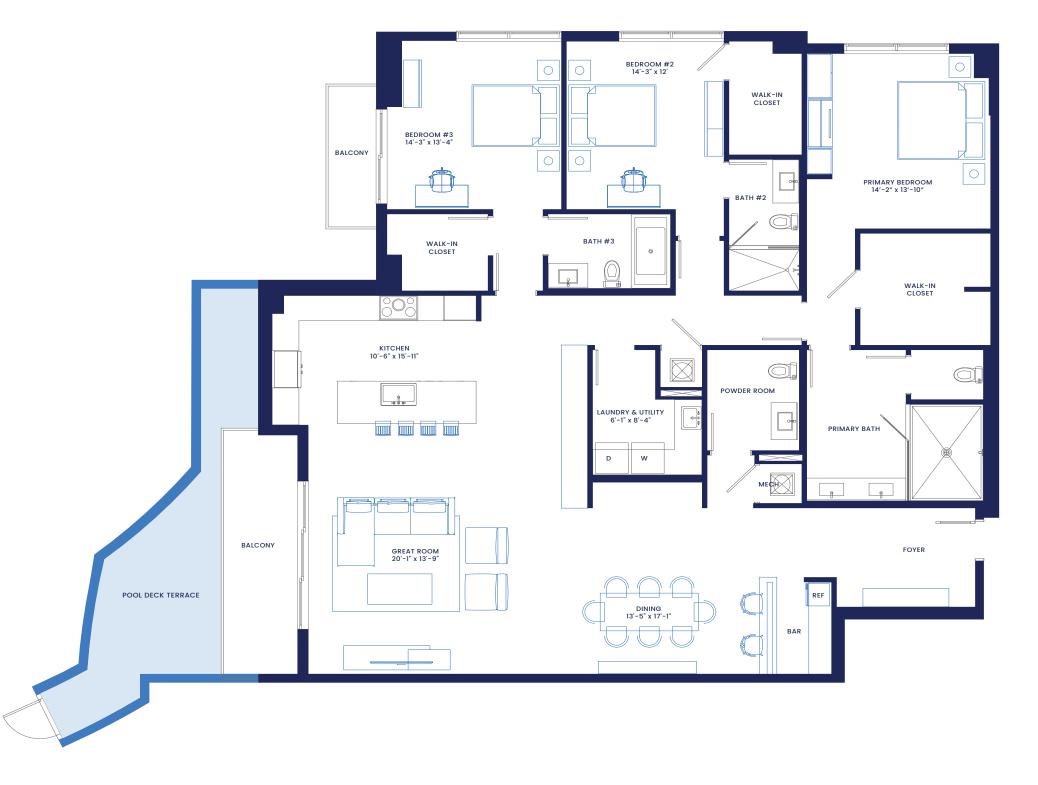

**B11** 

Residence 203

3 Bedrooms

3.5 Bathrooms

Interior: 2,632 sf

Exterior: 365 sf

Total 2,997 sf

Residences

303 and 403

Interior: 2,632 sf

Exterior: 168 sf

Total 2,800 sf

SOL

2nd Level

3rd & 4th Level

DEVELOPED BY: RSS CAPITAL NAPLES NEW TOWN VILLAS LLC PROPERTY ADDRESS: 4936 TAMIAMI TRAIL E, NAPLES, FL 34113