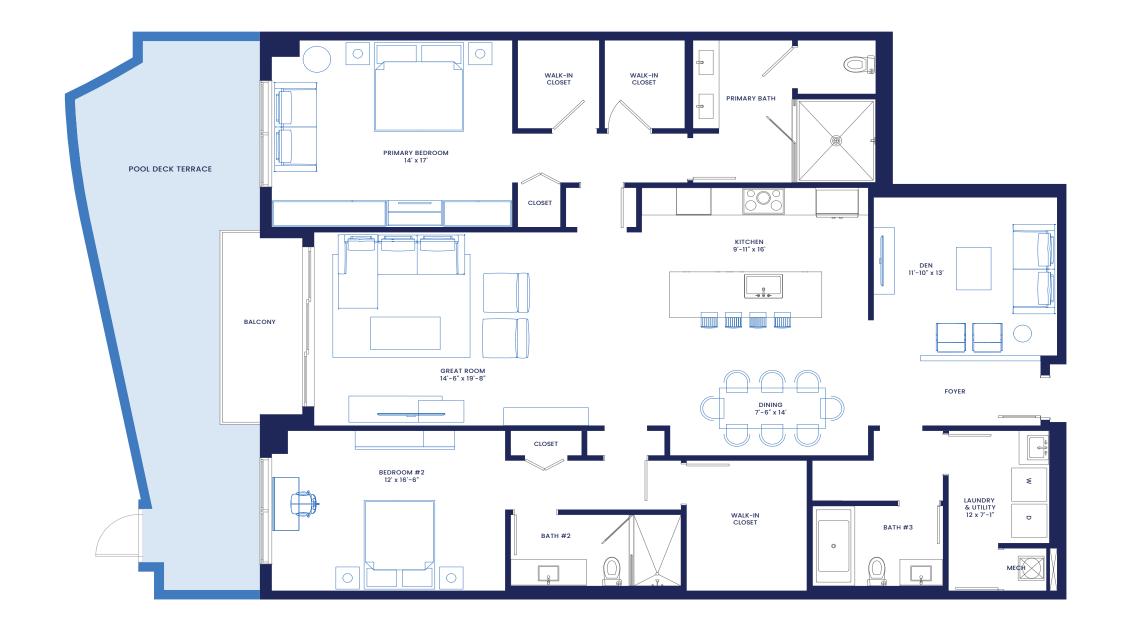

## **B10**

Residence 207

2 Bedrooms + Den

3 Bathrooms

Interior: 2,199 sf

Exterior: 459 sf

Total 2,658 sf

Residences

307 and 407

Interior: 2,199 sf

Exterior: 85 sf

Total 2,284 sf

DEVELOPED BY: RSS CAPITAL NAPLES NEW TOWN VILLAS LLC PROPERTY ADDRESS: 4936 TAMIAMI TRAIL E, NAPLES, FL 34113

ORAL REPRESENTATIONS CANNOT BE RELIED UPON AS CORRECTLY STATING REPRESENTATIONS OF THE DEVELOPER. FOR CORRECT REPRESENTATIONS, MAKE REFERENCE TO THIS BROCHURE AND TO THE DOCUMENTS REQUIRED BY SECTION 718.503, FLORIDA STATUTES, TO BE FURNISHED BY A DEVELOPER TO A BUYER OR LESSEE.

All square footages and dimensions, including (without limitation) ceiling heights, are estimates based on preliminary plans and will not necessarily accurately reflect the final plans and specifications. Stated square footages and dimensions are measured to the exterior walls and outside corridor wall, and the centerline of interior demising walls between units and in fact vary from the square footages and dimensions that would be determined by using the description and definition of the "Unit" set forth in the Declaration, which generally only includes the interior airspace between the perimeter walls and excludes all interior structural components and other common elements or shared facilities. The method of measurement used herein is generally found in sales materials and is provided to allow a prospective buyer to compare the Units with units in other condominium projects that utilize the same method. For your reference, the dimensions of the Unit determined as forth on this floor plan are generally taken at the farthest points of each given room (as described above and as if the room were a perfect rectangle), without regard for any cutouts, soffits or other variations. All Rights Reserved.