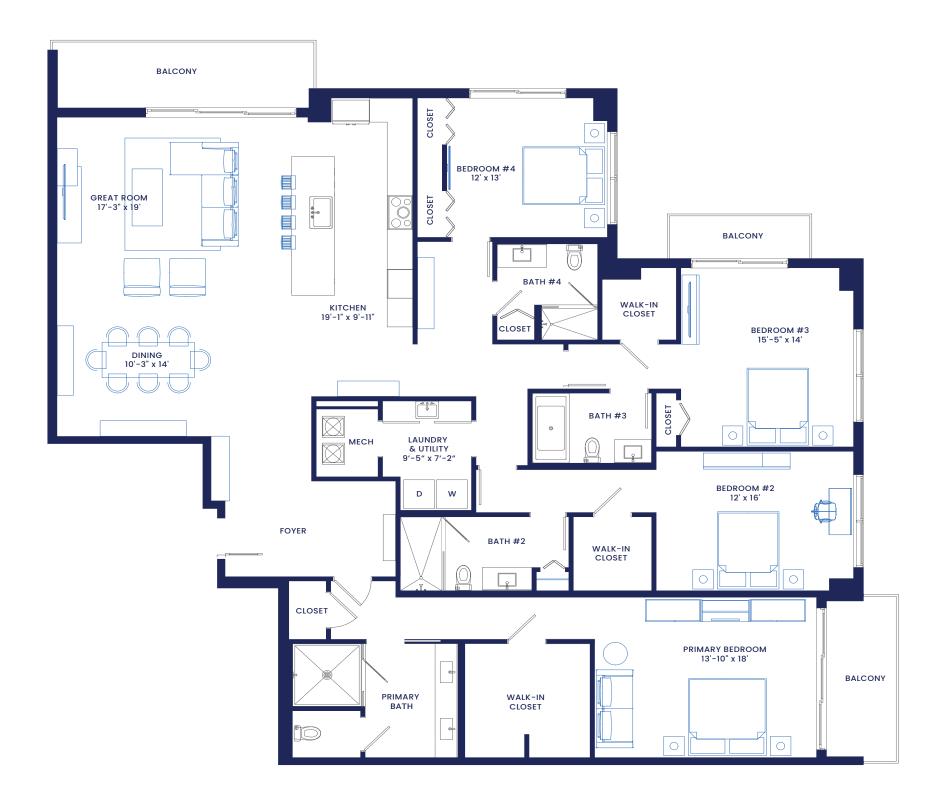

Bl

Residences 201, 301, and 401

4 Bedrooms

4 Bathrooms

Interior: 3,014 sf

Exterior: 260 sf

Total 3,274 sf

DEVELOPED BY: RSS CAPITAL NAPLES NEW TOWN VILLAS LLC PROPERTY ADDRESS: 4936 TAMIAMI TRAIL E, NAPLES, FL 34113

All square footages and dimensions, including (without limitation) ceiling heights, are estimates based on preliminary plans and will vary with actual construction. All floor plans, specifications are proposed and conceptual only and are subject to change and will not necessarily accurately reflect the final plans and specifications. Stated square footages and dimensions are measured to the exterior walls and outside corridor wall, and the centerline of interior demising walls between units and in fact vary from the square footages and dimensions that would be determined by using the description and definition of the "Unit" set forth in the Declaration, which generally only includes the interior airspace between the perimeter walls and excludes all interior structural components and other common elements or shared facilities. The method of measurement used herein is generally found in sales materials and is provided to allow a prospective buyer to compare the Units with units in other condominium projects that utilize the same method. For your reference, the dimensions of the Unit determined set forth on this floor plan are generally taken at the farthest points of each given room (as described above and as if the room were a perfect rectangle), without regard for any cutouts, softists or other variations. Accordingly, the interior air space dimensions of the actual room will be smaller than the product obtained by multiplying the stated length and width. Terraces are not part of the Unit. These are preliminary architectural plans and are subject to change. © RSS CAPITAL NAPLES NEW TOWN VILLAS LLC All Rights Reserved.