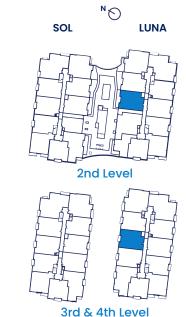

**B9** 

Residence 211

2 Bedrooms + Den

3 Bathrooms

Interior: 2,267 sf

Exterior: 316 sf

Total 2,583 sf

Residences

311 and 411

Interior: 2,267 sf

Exterior: 85 sf

**Total 2,352 sf** 

DEVELOPED BY: RSS CAPITAL NAPLES NEW TOWN VILLAS LLC EXCLUSIVE SALES & MARKETING: THE AGENCY - SK LUXURY GROUP PROPERTY ADDRESS: 4936 TAMIAMI TRAIL E, NAPLES, FL 34113 TELEPHONE: 239.920.8375 EMAIL: SALES@HELIOSNAPLES.COM WEBSITE: HELIOSNAPLES.COM