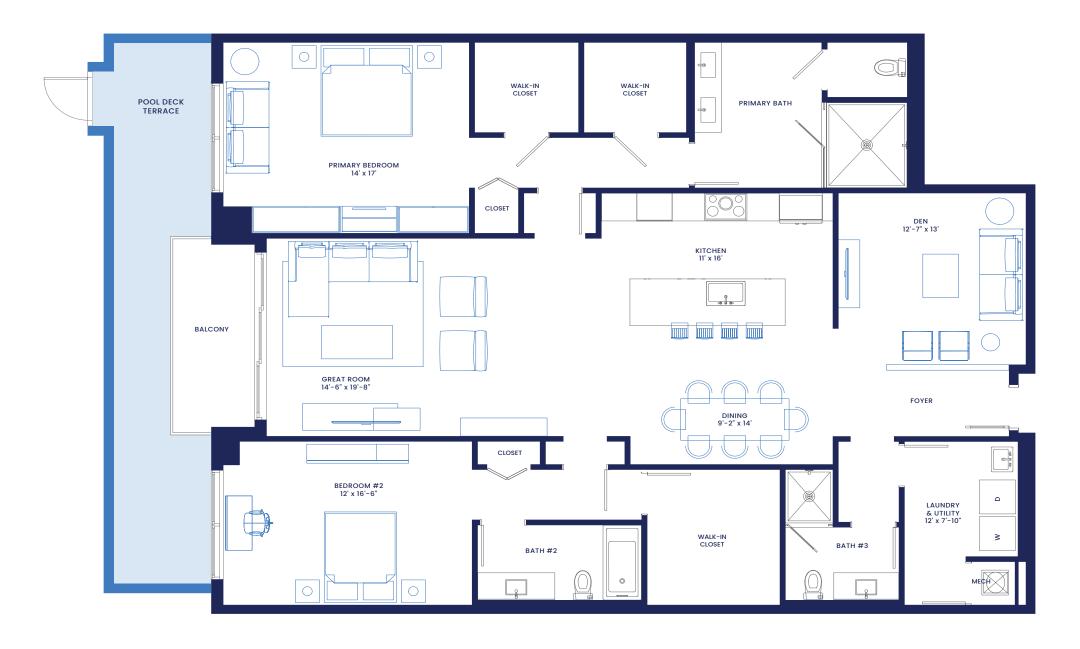

**B9** 

Residence 211

2 Bedrooms + Den

3 Bathrooms

Interior: 2,267 sf

Exterior: 316 sf

Total 2,583 sf

Residences

311 and 411

Interior: 2,267 sf

Exterior: 85 sf

**Total 2,352 sf** 

DEVELOPED BY: RSS CAPITAL NAPLES NEW TOWN VILLAS LLC EXCLUSIVE SALES & MARKETING: THE AGENCY - SK LUXURY GROUP PROPERTY ADDRESS: 4936 TAMIAMI TRAIL E, NAPLES, FL 34113 TELEPHONE: 239.920.8375 EMAIL: SALES@HELIOSNAPLES.COM WEBSITE: HELIOSNAPLES.COM