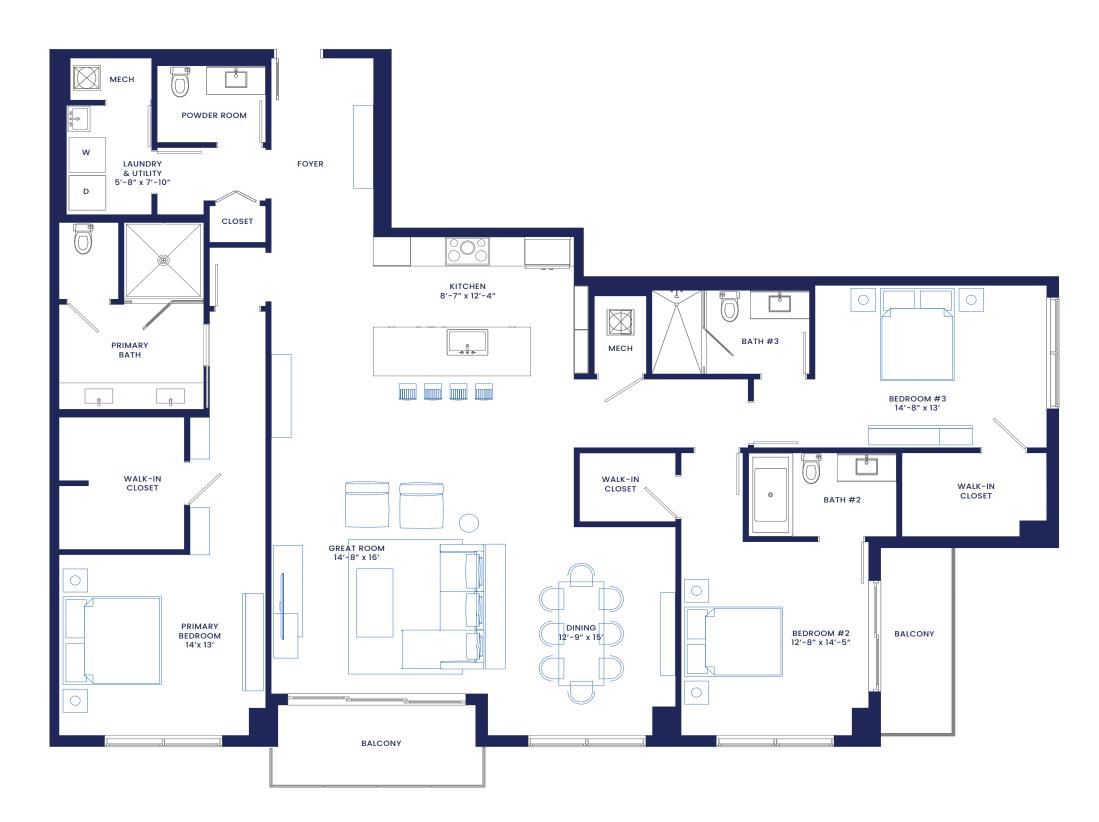

RESIDENCES NAPLES

Residences 319 and 419 3 Bedrooms 3.5 Bathrooms Interior: 2,491 sf Exterior: 152 sf Total 2,643 sf

DEVELOPED BY: RSS CAPITAL NAPLES NEW TOWN VILLAS LLC EXCLUSIVE SALES & MARKETING: THE AGENCY - SK LUXURY GROUP PROPERTY ADDRESS: 4936 TAMIAMI TRAIL E, NAPLES, FL 34113 TELEPHONE: 239.920.8375 EMAIL: SALES@HELIOSNAPLES.COM WEBSITE: HELIOSNAPLES.COM

All square footages and dimensions, including (without limitation) ceiling heights, are estimates based on preliminary plans and will vary with actual construction. All floor plans, specifications are proposed and conceptual only and are subject to change and will not necessarily accurately reflect the final plans and specifications. Stated square footages and dimensions are measured to the exterior boundaries of the exterior walls and outside corridor wall, and the centerline of interior demising walls between units and in fact vary from the square footages and dimensions that would be determined by using the description and definition of the "Unit" set forth in the Declaration, which generally only includes the interior airspace between the perimeter walls and excludes all interior structural components and other common elements or shared facilities. The method of measurement used herein is generally found in sales materials and is provided to allow a prospective buyer to compare the Units with units in other condominium projects that utilize the same mendod. For your reference, the dimensions of the Unit determined as set forth in Exhibits or other variation, are generally taken at the farthest points of each given room (as described above and as if the room were a perfect rectangle), without regard for any cutouts, soffits or other variations. Accordingly, the interior is space dimensions of the Unit. These are preliminary architectural plans and are subject to change. © RSS CAPITAL NAPLES NEW TOWN VILLAS LLC All Rights Reserved.