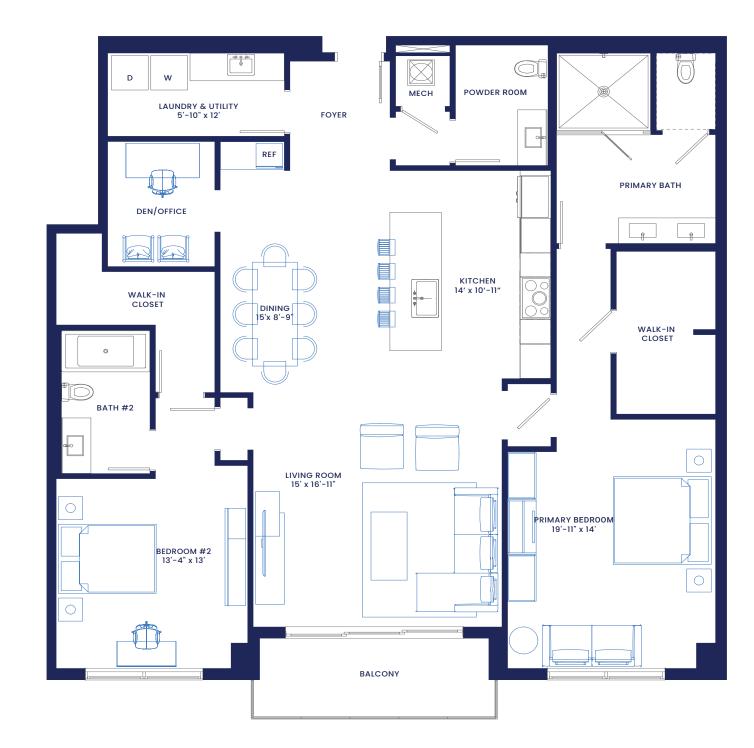

## **B6**

Residences 221, 321, and 421

2 Bedrooms + Den

2.5 Bathrooms

Interior: 2,008 sf

Exterior: 98 sf

Total 2,106 sf

DEVELOPED BY: RSS CAPITAL NAPLES NEW TOWN VILLAS LLC EXCLUSIVE SALES & MARKETING: THE AGENCY - SK LUXURY GROUP PROPERTY ADDRESS: 4936 TAMIAMI TRAIL E, NAPLES, FL 34113 TELEPHONE: 239.920.8375 EMAIL: SALES@HELIOSNAPLES.COM WEBSITE: HELIOSNAPLES.COM