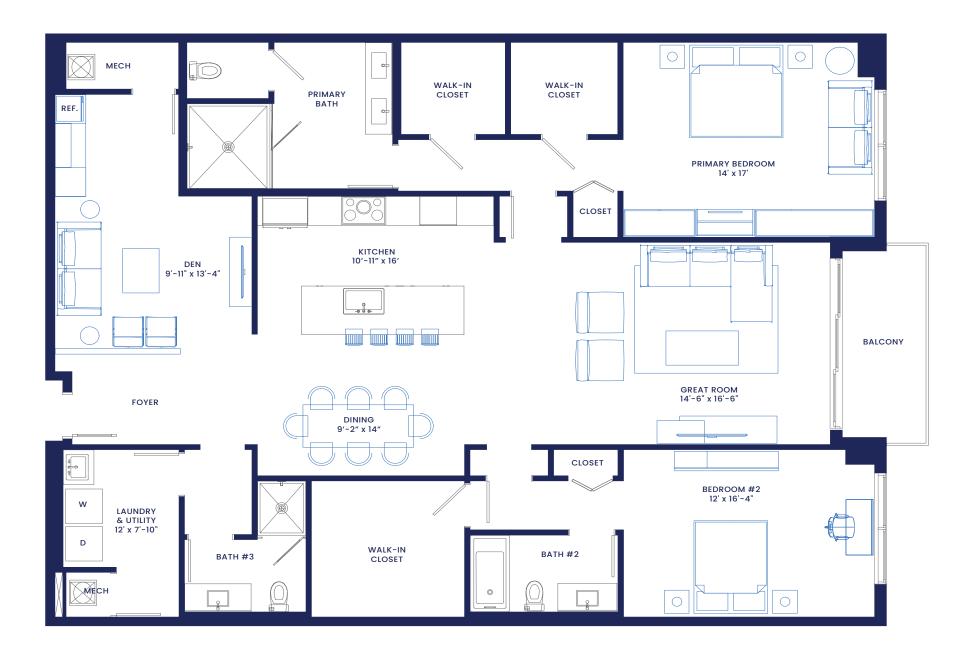

**B3** 

Residences 209, 309, and 409

2 Bedrooms + Den

3 Bathrooms

Interior: 2,346 sf

Exterior: 85 sf

**Total 2,431 sf** 

DEVELOPED BY: RSS CAPITAL NAPLES NEW TOWN VILLAS LLC EXCLUSIVE SALES & MARKETING: THE AGENCY - SK LUXURY GROUP PROPERTY ADDRESS: 4936 TAMIAMI TRAIL E, NAPLES, FL 34113 TELEPHONE: 239.920.8375 EMAIL: SALES@HELIOSNAPLES.COM WEBSITE: HELIOSNAPLES.COM