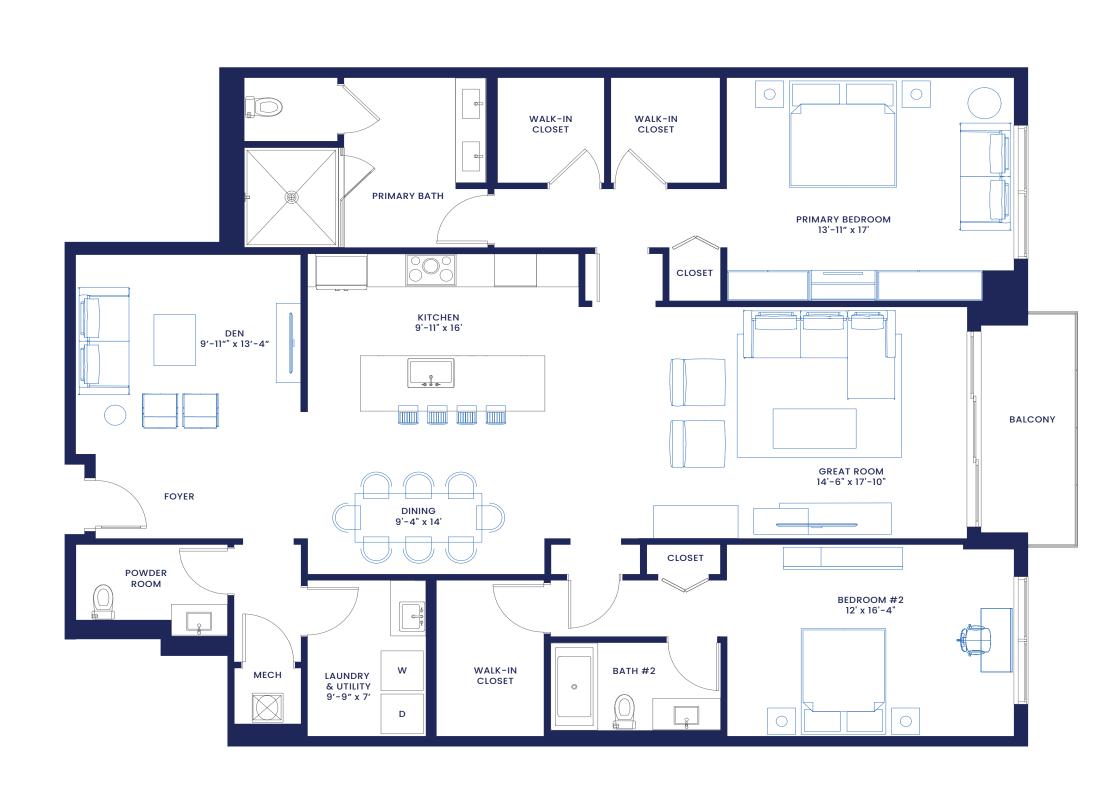

RESIDENCES NAPLES

**R**2

Residences 205, 305, and 405 2 Bedrooms + Den 2.5 Bathrooms Interior: 2,165 sf Exterior: 85 sf Total 2,250 sf

DEVELOPED BY: RSS CAPITAL NAPLES NEW TOWN VILLAS LLC EXCLUSIVE SALES & MARKETING: THE AGENCY - SK LUXURY GROUP PROPERTY ADDRESS: 4936 TAMIAMI TRAIL E, NAPLES, FL 34113 TELEPHONE: 239.920.8375 EMAIL: SALES@HELIOSNAPLES.COM WEBSITE: HELIOSNAPLES.COM

All square footages and dimensions, including (without limitation) ceiling heights, are estimates based on preliminary plans and will vary with actual construction. All floor plans, specifications are proposed and conceptual only and are subject to change and will not necessarily accurately reflect the final plans and specifications. Stated square footages and dimensions are measured to the exterior boundaries of the exterior walls and outside corridor wall, and the centerline of interior demising walls between units and in fact vary from the square footages and dimensions that would be determined by using the description and definition of the "Unit" set forth in the Declaration, which generally only includes the interior airspace between the perimeter walls and excludes all interior structural components and other common elements or shared facilities. The method of measurement used herein is generally found in sales materials and is provided to allow a prospective buyer to compare the Units with units in other condominium projects that utilize the same mendod. For your reference, the dimensions of the Unit determined as set forth in Exhibits or other variation, are generally taken at the farthest points of each given room (as described above and as if the room were a perfect rectangle), without regard for any cutouts, soffits or other variations. Accordingly, the interior is space dimensions of the Unit. These are preliminary architectural plans and are subject to change. © RSS CAPITAL NAPLES NEW TOWN VILLAS LLC All Rights Reserved.