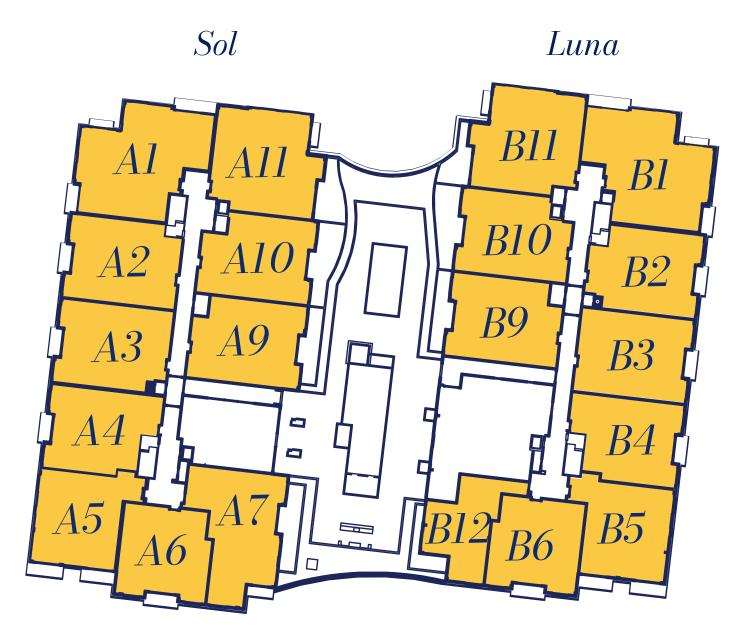

Sol

2nd Floor-Amenity Level

3rd & 4th Floors

DEVELOPED BY: RSS CAPITAL NAPLES NEW TOWN VILLAS LLC PROPERTY ADDRESS: 4936 TAMIAMI TRAIL E, NAPLES, FL 34113

ORAL REPRESENTATIONS CANNOT BE RELIED UPON AS CORRECTLY STATING REPRESENTATIONS OF THE DEVELOPER. FOR CORRECT REPRESENTATIONS, MAKE REFERENCE TO THIS BROCHURE AND TO THE DOCUMENTS REQUIRED BY SECTION 718.503, FLORIDA STATUTES, TO BE FURNISHED BY A DEVELOPER TO A BUYER OR LESSEE.