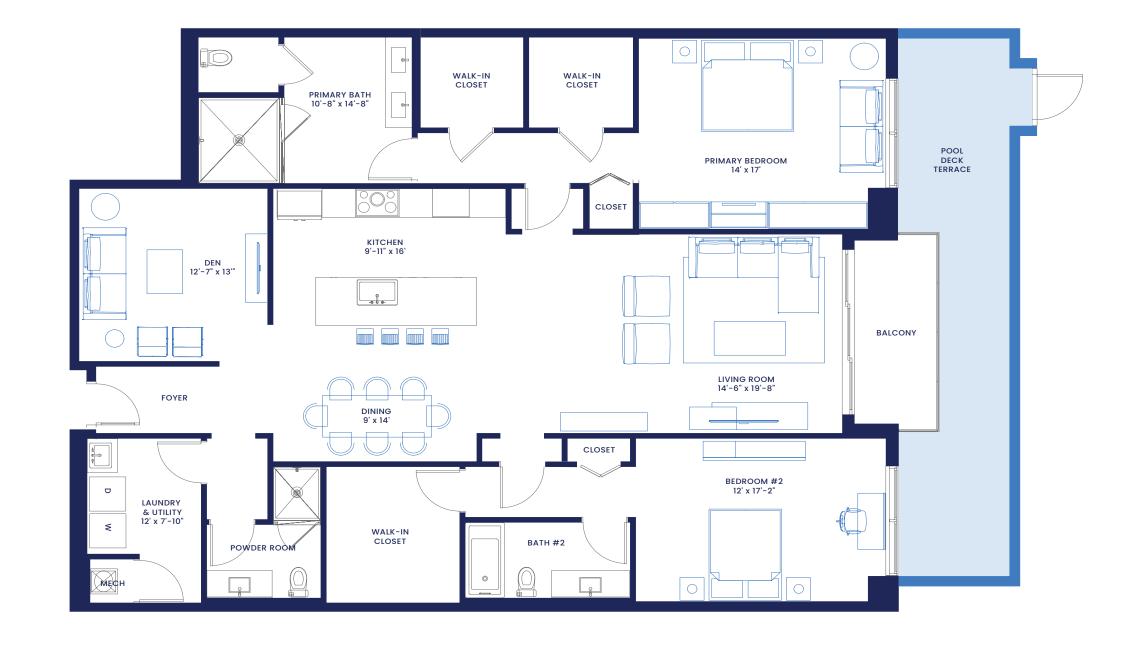

## A9

Residence 212

2 Bedrooms + Den

3 Bathrooms

Interior: 2,253 sf

Exterior: 336 sf

**Total 2,589 sf** 

Residences

312 and 412

Interior: 2,253 sf

Exterior: 85 sf

Total 2,338 sf

DEVELOPED BY: RSS CAPITAL NAPLES NEW TOWN VILLAS LLC PROPERTY ADDRESS: 4936 TAMIAMI TRAIL E, NAPLES, FL 34113

ORAL REPRESENTATIONS CANNOT BE RELIED UPON AS CORRECTLY STATING REPRESENTATIONS OF THE DEVELOPER. FOR CORRECT REPRESENTATIONS, MAKE REFERENCE TO THIS BROCHURE AND TO THE DOCUMENTS REQUIRED BY SECTION 718.503, FLORIDA STATUTES, TO BE FURNISHED BY A DEVELOPER TO A BUYER OR LESSEE.