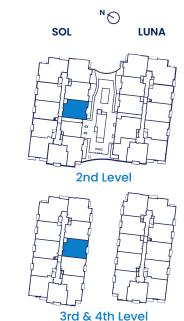

## A9

Residence 212

2 Bedrooms + Den

3 Bathrooms

Interior: 2,253 sf

Exterior: 336 sf

**Total 2,589 sf** 

Residences

312 and 412

Interior: 2,253 sf

Exterior: 85 sf

Total 2,338 sf

DEVELOPED BY: RSS CAPITAL NAPLES NEW TOWN VILLAS LLC PROPERTY ADDRESS: 4936 TAMIAMI TRAIL E, NAPLES, FL 34113

ORAL REPRESENTATIONS CANNOT BE RELIED UPON AS CORRECTLY STATING REPRESENTATIONS OF THE DEVELOPER. FOR CORRECT REPRESENTATIONS, MAKE REFERENCE TO THIS BROCHURE AND TO THE DOCUMENTS REQUIRED BY SECTION 718.503, FLORIDA STATUTES, TO BE FURNISHED BY A DEVELOPER TO A BUYER OR LESSEE.