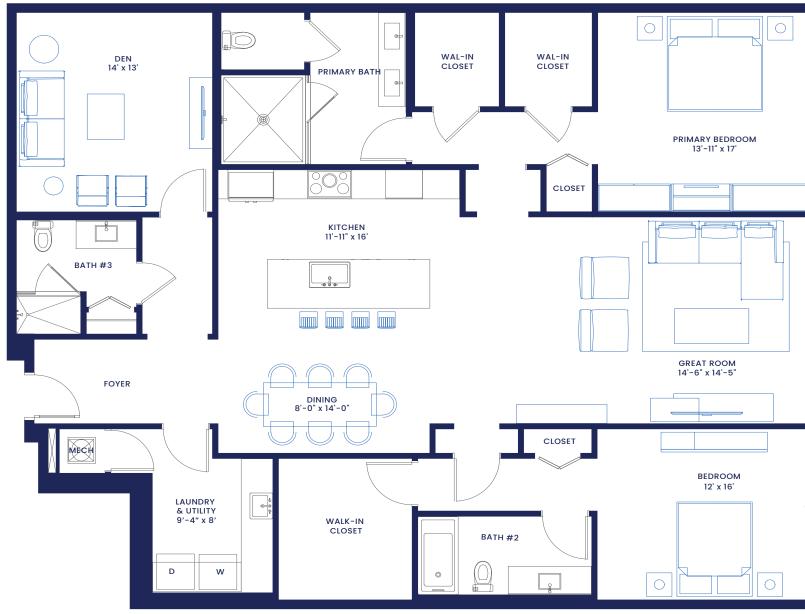

Н RESIDENCES NAPLES

Residences 316 and 416 2 Bedrooms + Den 3 Bathrooms Interior: 2,256 sf Exterior: 85 sf Total 2,341 sf

DEVELOPED BY: RSS CAPITAL NAPLES NEW TOWN VILLAS LLC PROPERTY ADDRESS: 4936 TAMIAMI TRAIL E, NAPLES, FL 34113