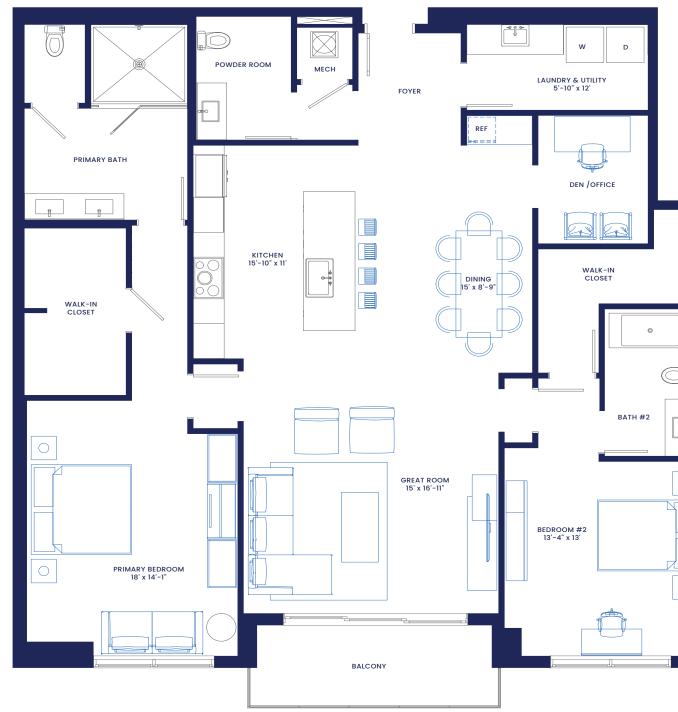

H RESIDENCES NAPLES

Residences 222, 322, and 422 2 Bedrooms + Den 2.5 Bathrooms Interior: 2,008 sf Exterior: 98 sf Total 2,107 sf

DEVELOPED BY: RSS CAPITAL NAPLES NEW TOWN VILLAS LLC PROPERTY ADDRESS: 4936 TAMIAMI TRAIL E, NAPLES, FL 34113