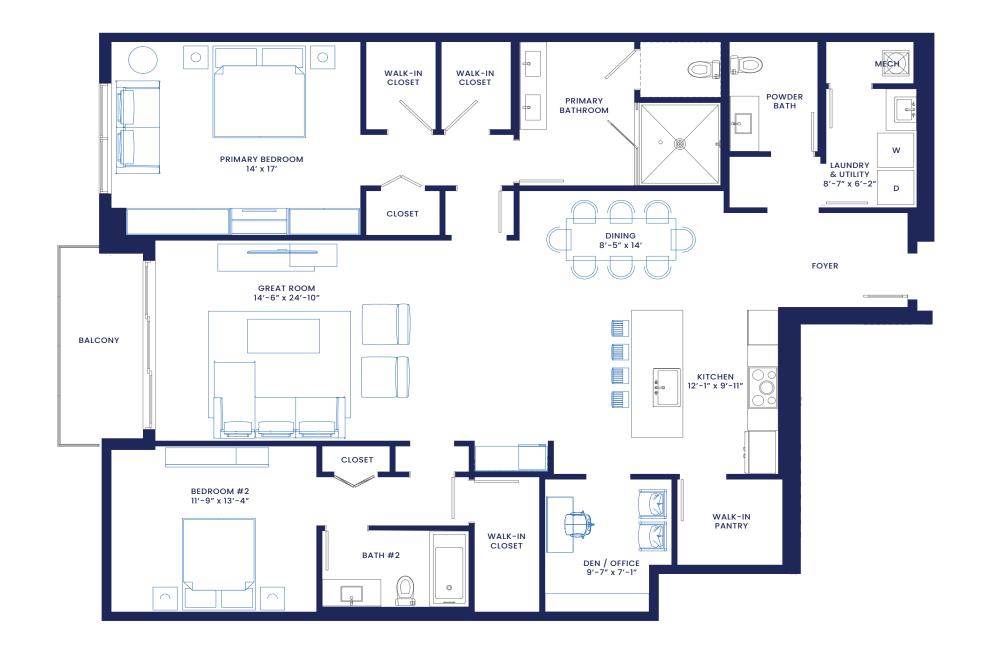

Residences
214, 314, and 414
2 Bedrooms + Den/Office

2.5 Bathrooms

Interior: 2,093 sf

Exterior: 85 sf

Total 2,178 sf

SOL

2nd Level

3rd & 4th Level