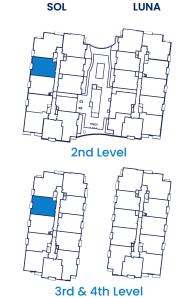

A2

Residences
206, 306, and 406
2 Bedrooms + Den

3 Bathrooms

Interior: 2,282 sf

Exterior: 85 sf

**Total 2,366 sf** 

DEVELOPED BY: RSS CAPITAL NAPLES NEW TOWN VILLAS LLC PROPERTY ADDRESS: 4936 TAMIAMI TRAIL E, NAPLES, FL 34113