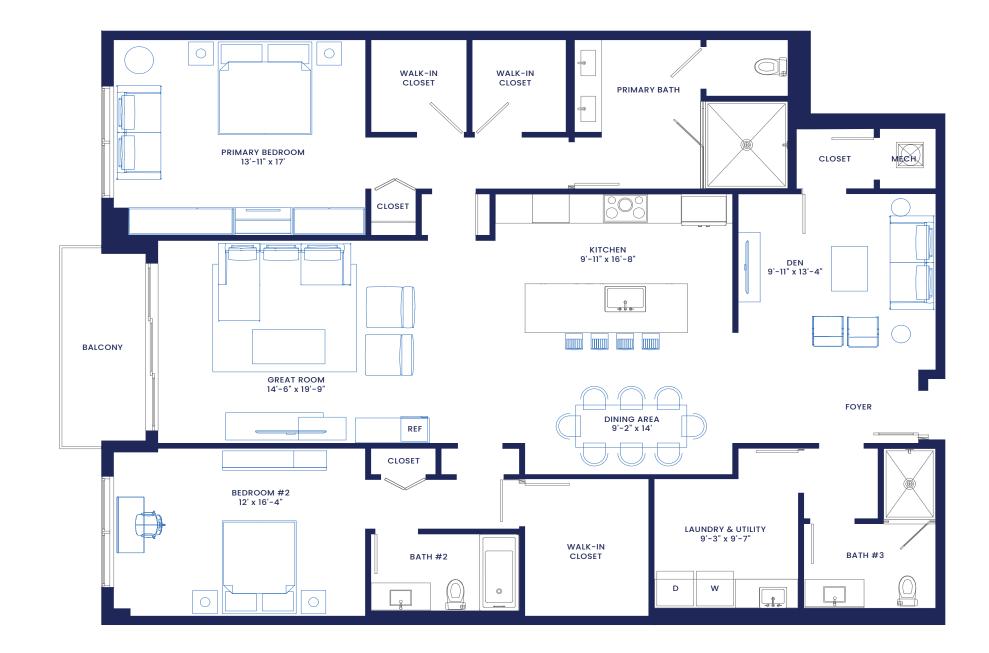

A2

Residences
206, 306, and 406
2 Bedrooms + Den

3 Bathrooms

Interior: 2,282 sf

Exterior: 85 sf

**Total 2,366 sf** 

DEVELOPED BY: RSS CAPITAL NAPLES NEW TOWN VILLAS LLC PROPERTY ADDRESS: 4936 TAMIAMI TRAIL E, NAPLES, FL 34113