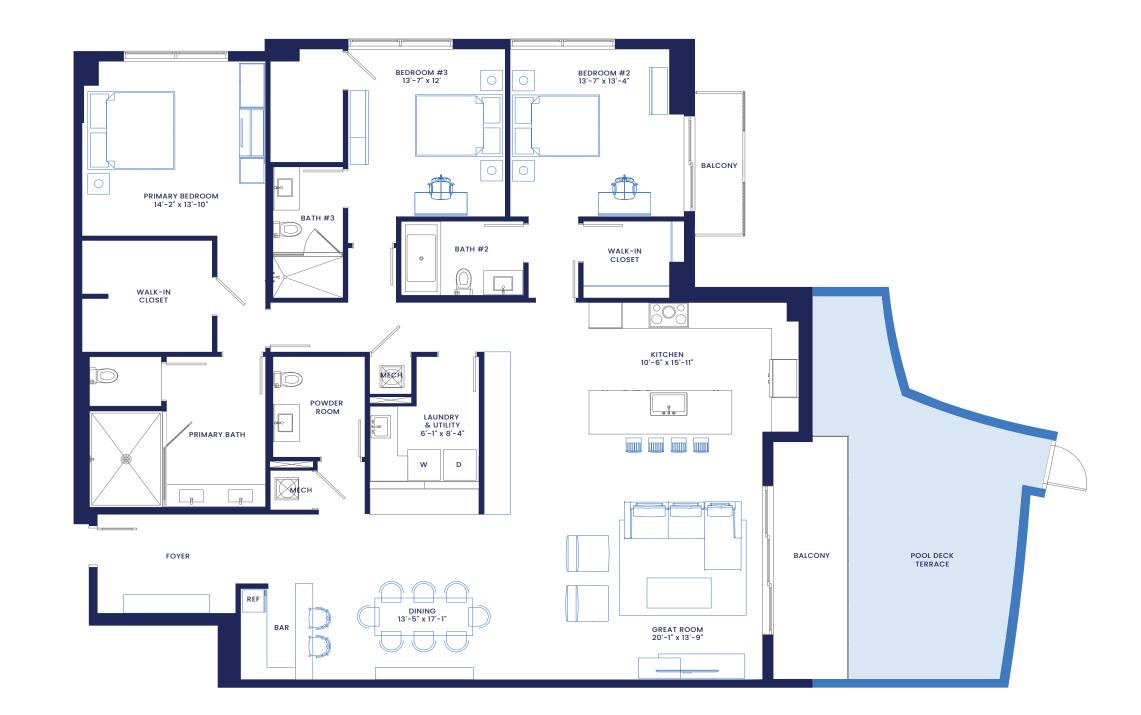

## 

Residence 204 3 Bedrooms 3.5 Bathrooms Interior: 2,623 sf Exterior: 504 sf Total 3,127 sf

Residences 304 and 404 Interior: 2,623 sf Exterior: 168 sf Total 2,791 sf

DEVELOPED BY: RSS CAPITAL NAPLES NEW TOWN VILLAS LLC PROPERTY ADDRESS: 4936 TAMIAMI TRAIL E, NAPLES, FL 34113