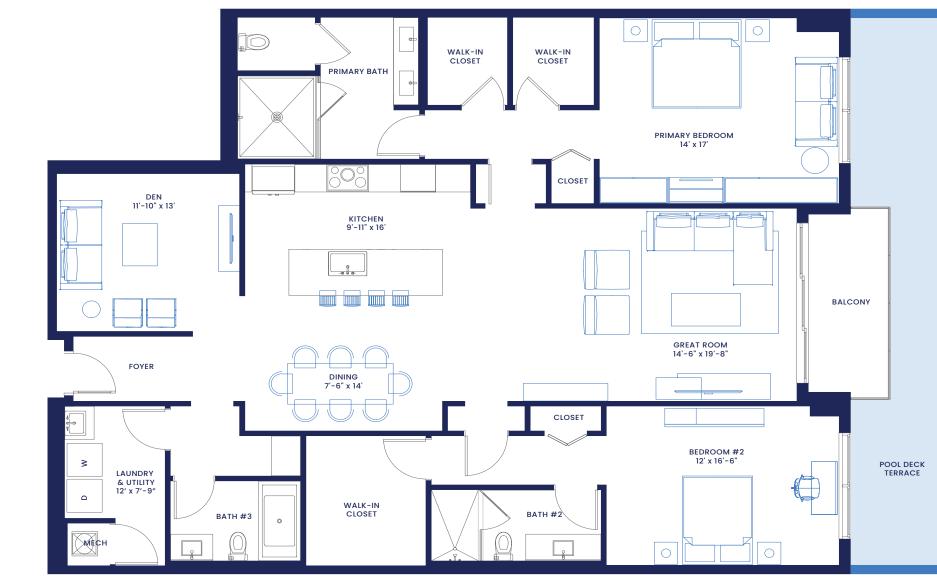

Н RESIDENCES NAPLES

A10

Residence 208 2 Bedrooms + Den 3 Bathrooms Interior: 2,200 sf Exterior: 459 sf Total 2,659 sf

Residences 308 and 408 Interior: 2,200 sf Exterior: 85 sf Total 2,285 sf

DEVELOPED BY: RSS CAPITAL NAPLES NEW TOWN VILLAS LLC PROPERTY ADDRESS: 4936 TAMIAMI TRAIL E, NAPLES, FL 34113

## NO. SOL LUNA 2nd Level

3rd & 4th Level