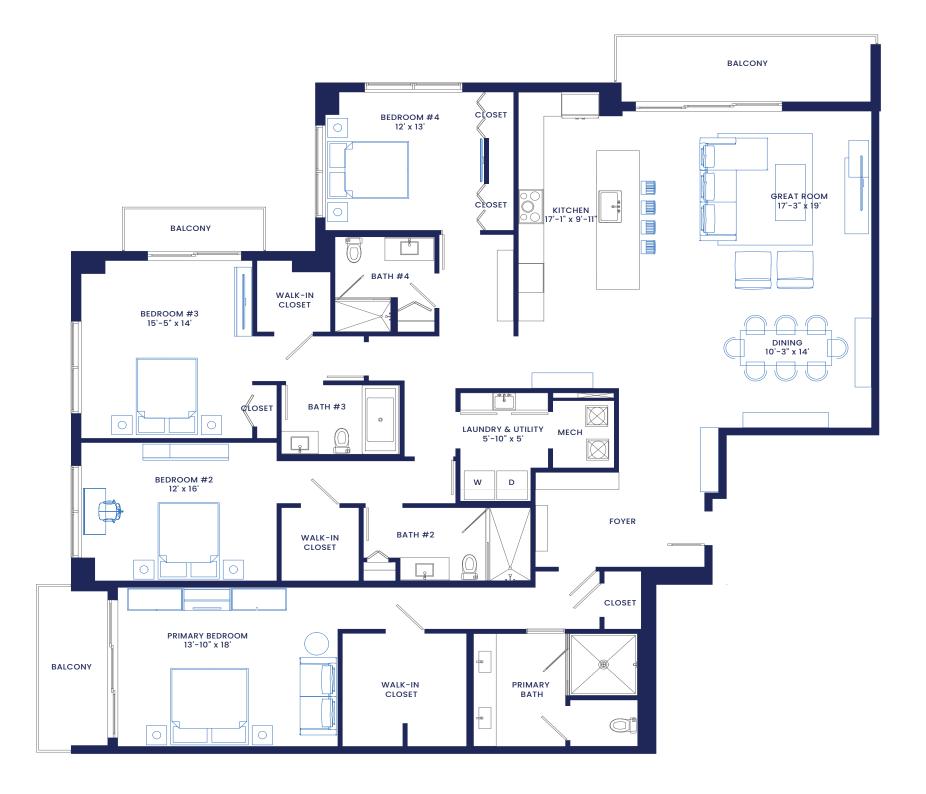

Residences 202, 302, and 402

4 Bedrooms

4 Bathrooms

Interior: 3,008 sf

Exterior: 260 sf

Total 3,268 sf

SOL

2nd Level

All square footages and dimensions, including (without limitation) ceiling heights, are estimates based on preliminary plans and other development plans are proposed and conceptual only and are subject to change and will vary with actual construction. All floor plans, specifications and specifications. Stated square footages and dimensions are measured to the exterior boundaries of the exterior boundaries of the exterior walls and outside corridor wall, and the centerline of interior demising walls between units and in fact vary from the square footages and dimensions that would be determined by using the description and definition of the "Unit" set forth in the Declaration, which generally only includes the interior airspace between the perimeter walls and excludes all interior structural components or shared facilities. The method of measurement used herein is generally found in sales materials and is prospective buyer to compare the Units with units in other condominium projects that utilize the same method. For your reference, the dimensions of the Declaration, are set forth in Exhibit "2" to the Declaration of Condominium. Measurements of rooms set forth on this floor plan are generally taken at the farthest points of each given room (as described above and as if the room were a perfect rectangle), without regard for any cutouts, soffits or other variations. Accordingly, the interior air space dimensions of the actual room will be smaller than the product obtained by multiplying the stated length and width. Terraces and other exterior areas are not part of the Unit. These are preliminary architectural plans and are subject to change. © RSS CAPITAL NAPLES NEW TOWN VILLAS LLC All Rights Reserved.