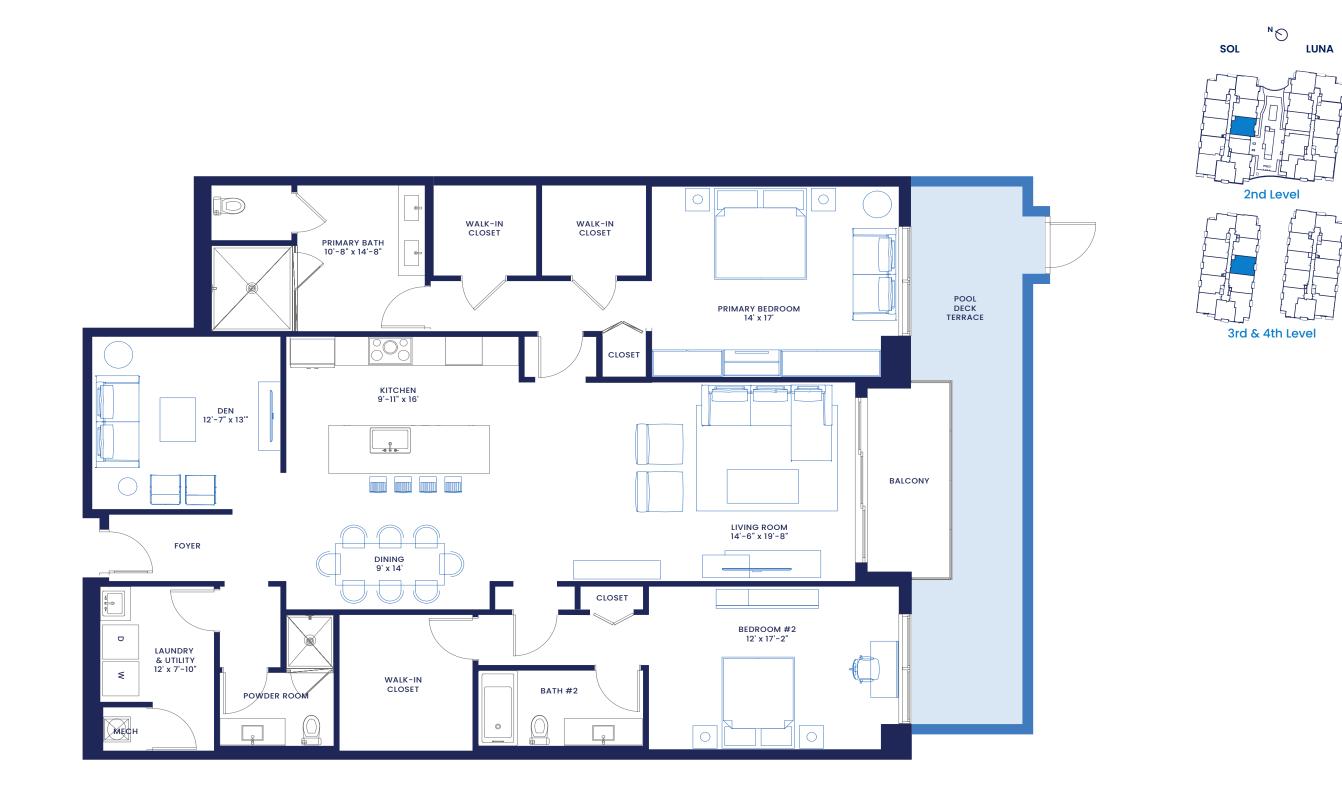

H RESIDENCES NAPLES

Residence 212 2 Bedrooms + Den 3 Bathrooms Interior: 2,253 sf Exterior: 336 sf Total 2,589 sf

Residences 312 and 412 Interior: 2,253 sf Exterior: 85 sf Total 2,338 sf

DEVELOPED BY: RSS CAPITAL NAPLES NEW TOWN VILLAS LLC EXCLUSIVE SALES & MARKETING: THE AGENCY - SK LUXURY GROUP PROPERTY ADDRESS: 4936 TAMIAMI TRAIL E, NAPLES, FL 34113 TELEPHONE: 239.920.8375 EMAIL: SALES@HELIOSNAPLES.COM WEBSITE: HELIOSNAPLES.COM