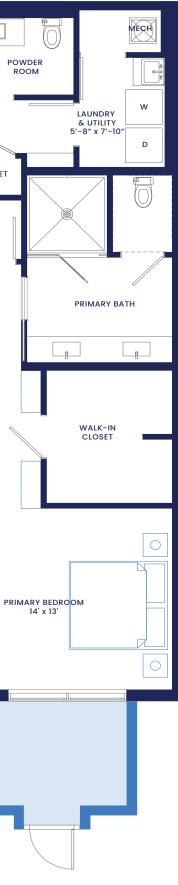

RESIDENCES NAPLES

Residence 220 3 Bedrooms 3.5 Bathrooms Interior: 2,489 sf Exterior: 437 sf Total 2,926 sf

Residences 320 and 420 Interior: 2,489 sf Exterior: 152 sf Total 2,640 sf

DEVELOPED BY: RSS CAPITAL NAPLES NEW TOWN VILLAS LLC EXCLUSIVE SALES & MARKETING: THE AGENCY - SK LUXURY GROUP PROPERTY ADDRESS: 4936 TAMIAMI TRAIL E, NAPLES, FL 34113 TELEPHONE: 239.920.8375 EMAIL: SALES@HELIOSNAPLES.COM WEBSITE: HELIOSNAPLES.COM

FOYER

CLOSET

3rd & 4th Level