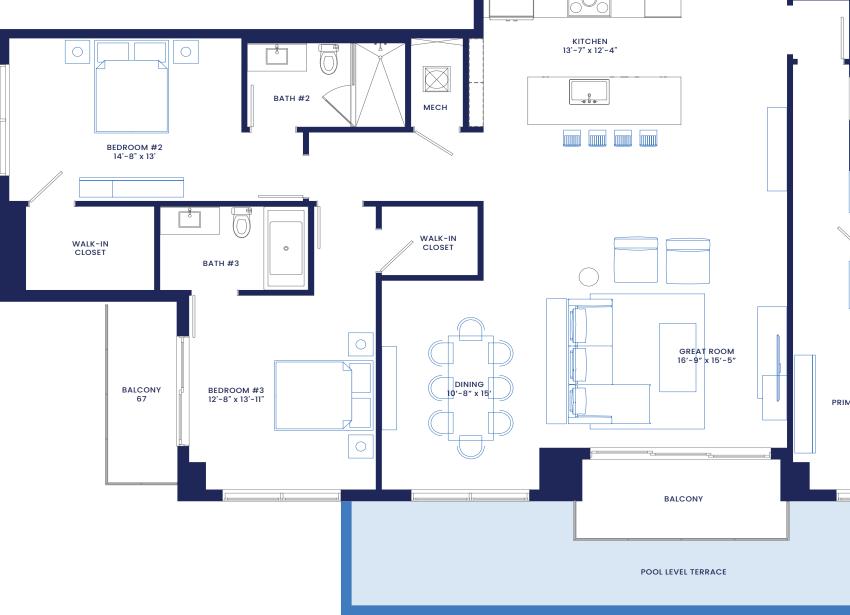

RESIDENCES NAPLES

Residence 220 3 Bedrooms 3.5 Bathrooms Interior: 2,489 sf Exterior: 437 sf Total 2,926 sf

Residences 320 and 420 Interior: 2,489 sf Exterior: 152 sf Total 2,640 sf

DEVELOPED BY: RSS CAPITAL NAPLES NEW TOWN VILLAS LLC EXCLUSIVE SALES & MARKETING: THE AGENCY - SK LUXURY GROUP PROPERTY ADDRESS: 4936 TAMIAMI TRAIL E, NAPLES, FL 34113 TELEPHONE: 239.920.8375 EMAIL: SALES@HELIOSNAPLES.COM WEBSITE: HELIOSNAPLES.COM