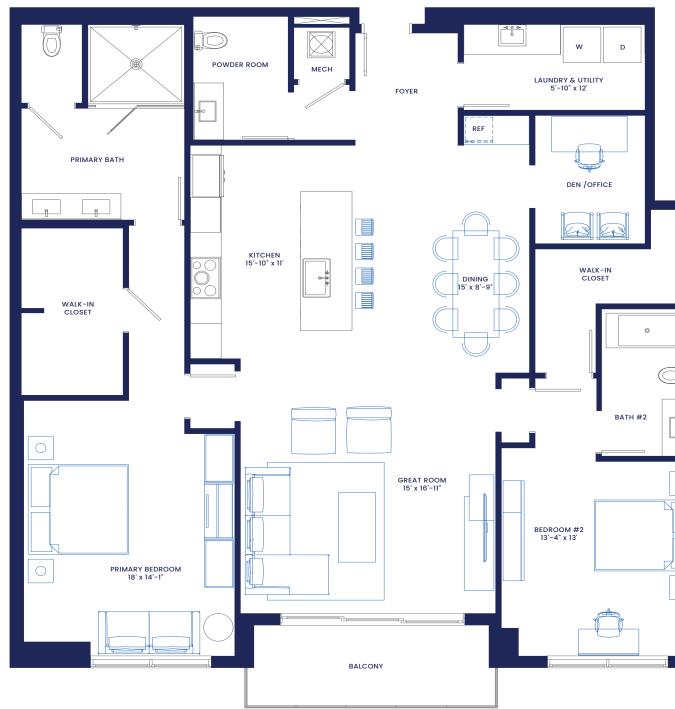

RESIDENCES NAPLES

Residences 222, 322, and 422 2 Bedrooms + Den 2.5 Bathrooms Interior: 2,008 sf Exterior: 98 sf Total 2,107 sf

DEVELOPED BY: RSS CAPITAL NAPLES NEW TOWN VILLAS LLC EXCLUSIVE SALES & MARKETING: THE AGENCY - SK LUXURY GROUP PROPERTY ADDRESS: 4936 TAMIAMI TRAIL E, NAPLES, FL 34113 TELEPHONE: 239.920.8375 EMAIL: SALES@HELIOSNAPLES.COM WEBSITE: HELIOSNAPLES.COM

All square footages and dimensions, including (without limitation) ceiling heights, are estimates based on preliminary plans and will vary with actual construction. All floor plans, specifications are proposed and conceptual only and are subject to change and will not necessarily accurately reflect the final plans and specifications. Stated square footages and dimensions are measured to the exterior boundaries of the exterior walls and outside corridor wall, and the centerline of interior demising walls between units and in fact vary from the square footages and dimensions that would be determined by using the description and definition of the "Unit" set forth in the Declaration, which generally only includes the interior airspace between the perimeter walls and excludes all interior structural components and other common elements or shared facilities. The method of measurement used herein is generally found in sales materials and is provided to allow a prospective buyer to compare the Units with units in other condominium projects that utilize the same mendod. For your reference, the dimensions of the Unit determined as set forth in Exhibits or other variation, are generally taken at the farthest points of each given room (as described above and as if the room were a perfect rectangle), without regard for any cutouts, soffits or other variations. Accordingly, the interior is space dimensions of the Unit. These are preliminary architectural plans and are subject to change. © RSS CAPITAL NAPLES NEW TOWN VILLAS LLC All Rights Reserved.