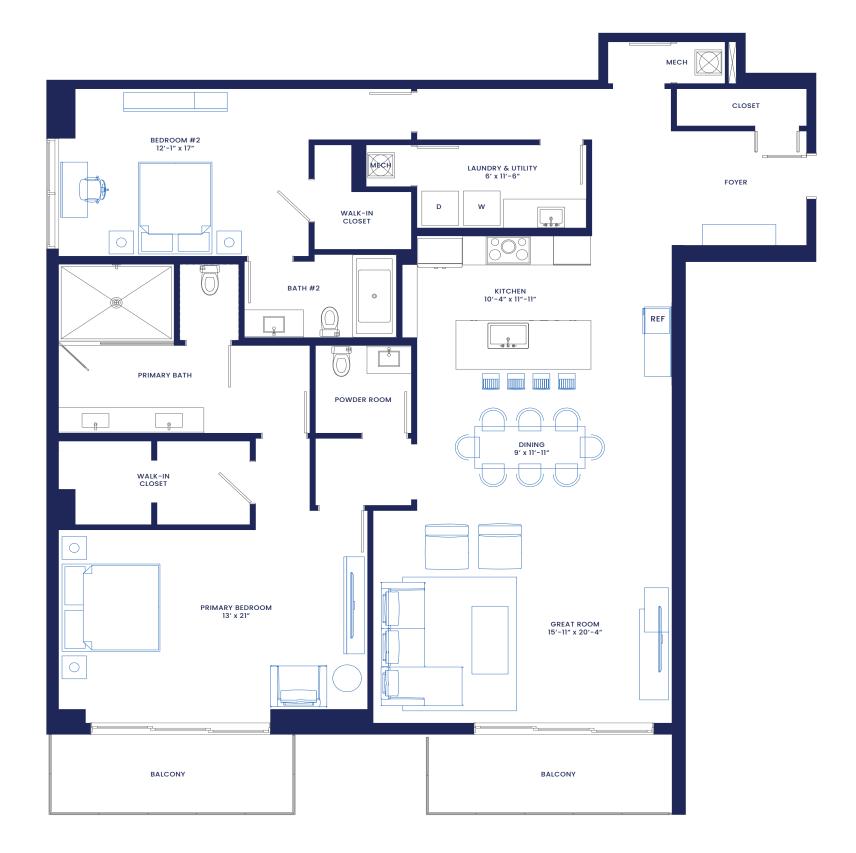

Residences 218, 318, and 418

2 Bedrooms

2.5 Bathrooms

Interior: 2,178 sf

Exterior: 203 sf

**Total 2,381 sf** 

DEVELOPED BY: RSS CAPITAL NAPLES NEW TOWN VILLAS LLC EXCLUSIVE SALES & MARKETING: THE AGENCY - SK LUXURY GROUP PROPERTY ADDRESS: 4936 TAMIAMI TRAIL E, NAPLES, FL 34113 TELEPHONE: 239.920.8375 EMAIL: SALES@HELIOSNAPLES.COM WEBSITE: HELIOSNAPLES.COM