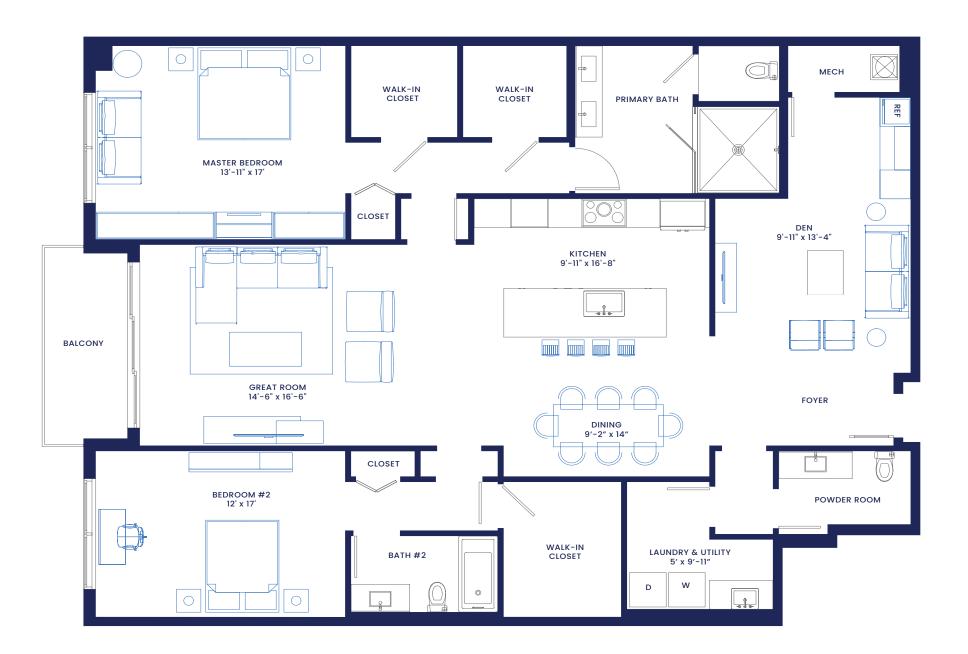

RESIDENCES NAPLES

A3

Residences 210, 310, and 410 2 Bedrooms + Den 2.5 Bathrooms Interior: 2,282 sf Exterior: 85 sf Total 2,367 sf

DEVELOPED BY: RSS CAPITAL NAPLES NEW TOWN VILLAS LLC EXCLUSIVE SALES & MARKETING: THE AGENCY - SK LUXURY GROUP PROPERTY ADDRESS: 4936 TAMIAMI TRAIL E, NAPLES, FL 34113 TELEPHONE: 239.920.8375 EMAIL: SALES@HELIOSNAPLES.COM WEBSITE: HELIOSNAPLES.COM